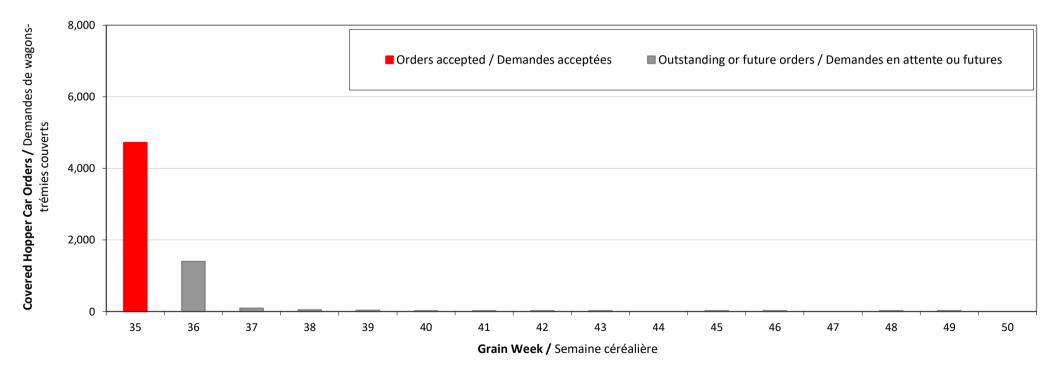

# Western Canada Grain - Order Book Report / Registre des demandes – Céréales de l'Ouest canadien 2024-25 Crop Year / Campagne agricole 2024-25

| Updated on / Mise à jour : 28-Mar-2025             |             |               |           |               |            |             |                                   |       |
|----------------------------------------------------|-------------|---------------|-----------|---------------|------------|-------------|-----------------------------------|-------|
|                                                    |             | Grain<br>Week | Vancouver | Prince Rupert | Thunder Ba | y Churchill | North America<br>Amérique du Nord | Total |
| Order Book Status / État du registre des demandes  |             |               |           |               |            |             |                                   |       |
| Orders planned to be spotted in week of / Wagons   | 23-Mar-2025 | 34            | 2,351     | 1,281         | 789        | 0           | 366                               | 4,787 |
| demandés à mettre en place pendant la semaine du : | 30-Mar-2025 | 35            | 2,116     | 1,455         | 892        | 0           | 260                               | 4,723 |
| Future weekly orders beyond the week of/           | 30-Mar-2025 | 35            | 859       | 200           | 225        | 0           | 475                               | 1,759 |
| Demandes futures au-delà la semaine du :           |             |               |           |               |            |             |                                   |       |

### Future Car Orders - Western Canada Grain / Demandes futures - Céréales de l'Ouest canadien