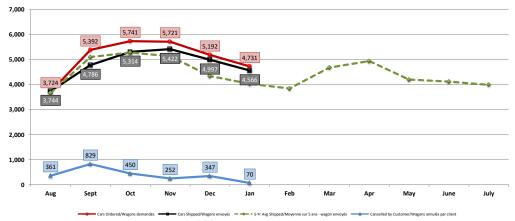

#### CN Western Hoppers - Statistics / Wagon-trémies du CN dans l'Ouest - Statistiques

(Monthly Averages - Cars per Week / Moyennes mensuelles - Wagons par semaine)