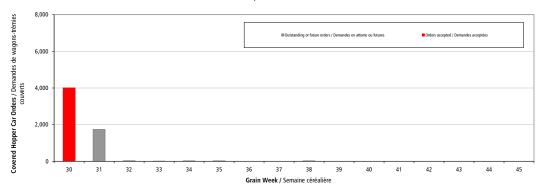

Future Car Orders - Western Canada Grain / Demandes futures - Céréales de l'Ouest canadien