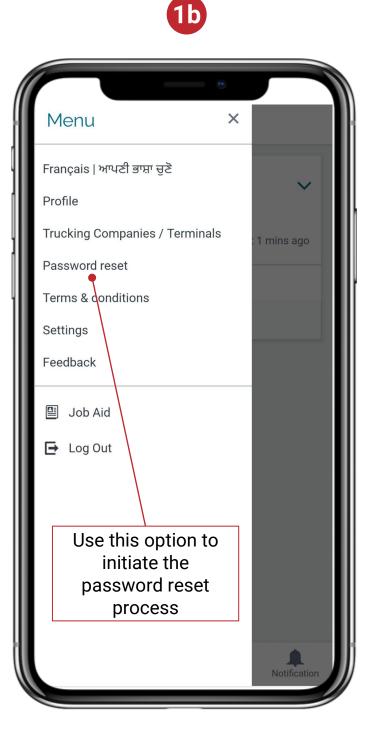

#### **Password Reset**

1. Click on the hamburger menu dropdown on the Home Page to access MENU dropdown and choose Password Reset