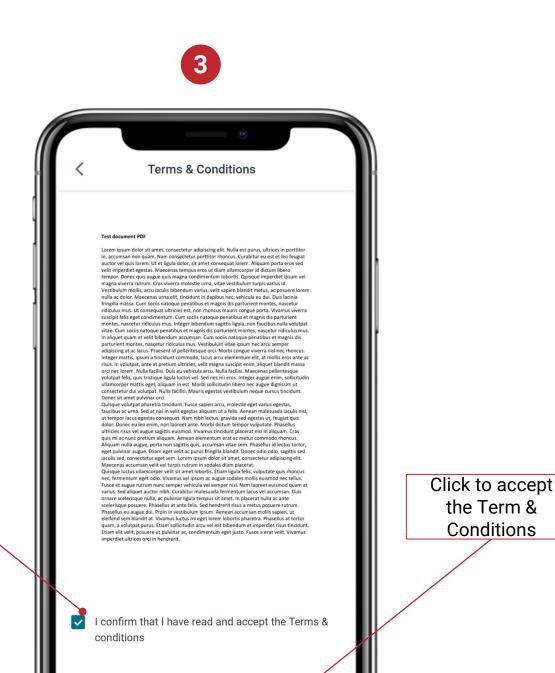

#### Registration

3. Read and Accept the Terms and Conditions

Acknowledge conditions prior to accepting Term & Conditions

I ACCEPT