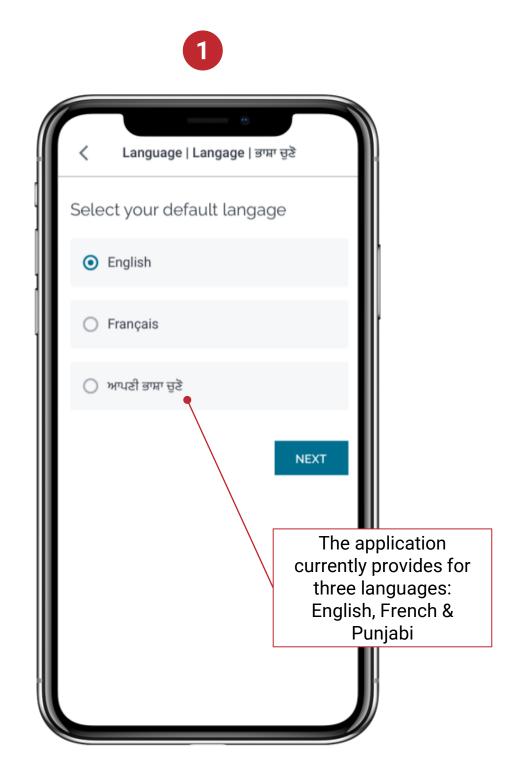

#### Registration

1. Tap to select your preferred language, the first time you open the app