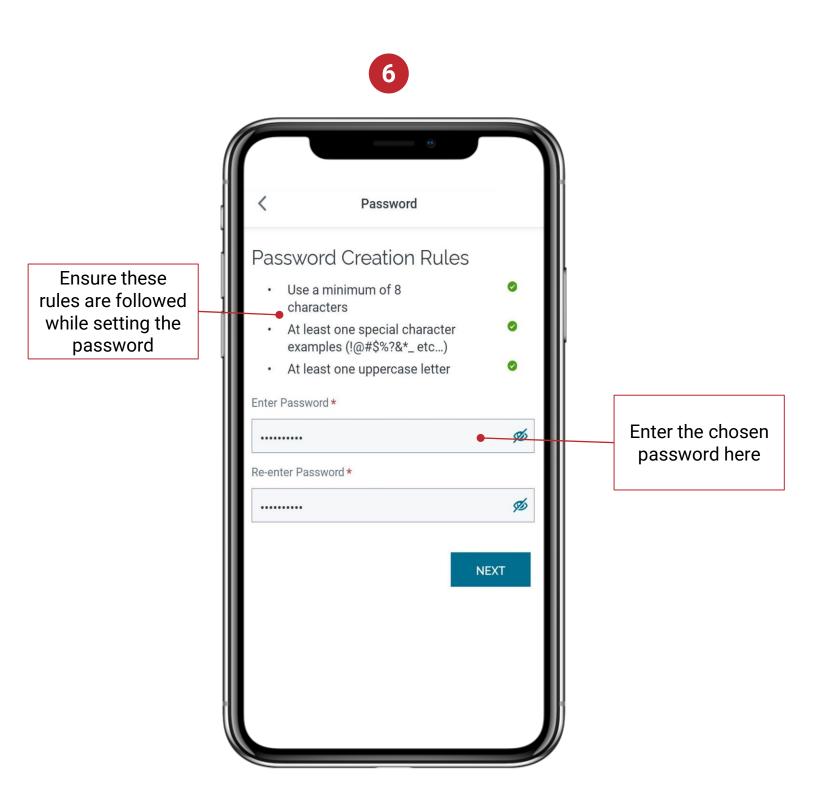

#### Registration

6. Create Password by following the rules

Note: This is your login password for CN Express Pass