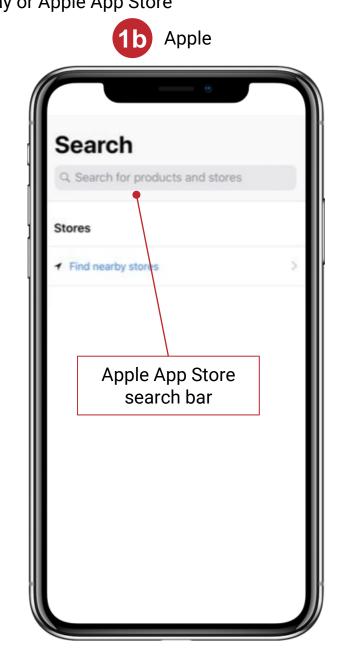

#### **App Prerequisites**

- CN Express Pass is currently only available for visits to Malport (continue to use 1. ModalPass for other CN Intermodal terminals)
- Registered as a trucker in Malport's SpeedGate<sup>™</sup> 2.
- Data or WiFi enabled Apple or Android mobile phone with email or text access 3.

| INS | lal | .la |  |  |
|-----|-----|-----|--|--|
|     |     |     |  |  |