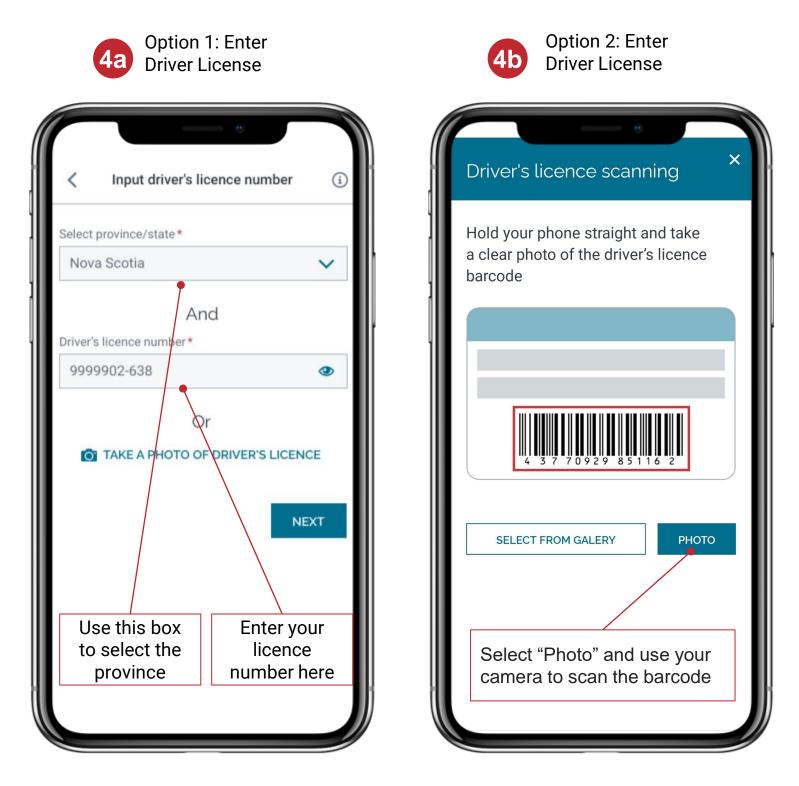

#### Registration

4. Enter your Driver's Licence details or take a picture of your Driver's Licence's barcode to automatically fill in your details

5