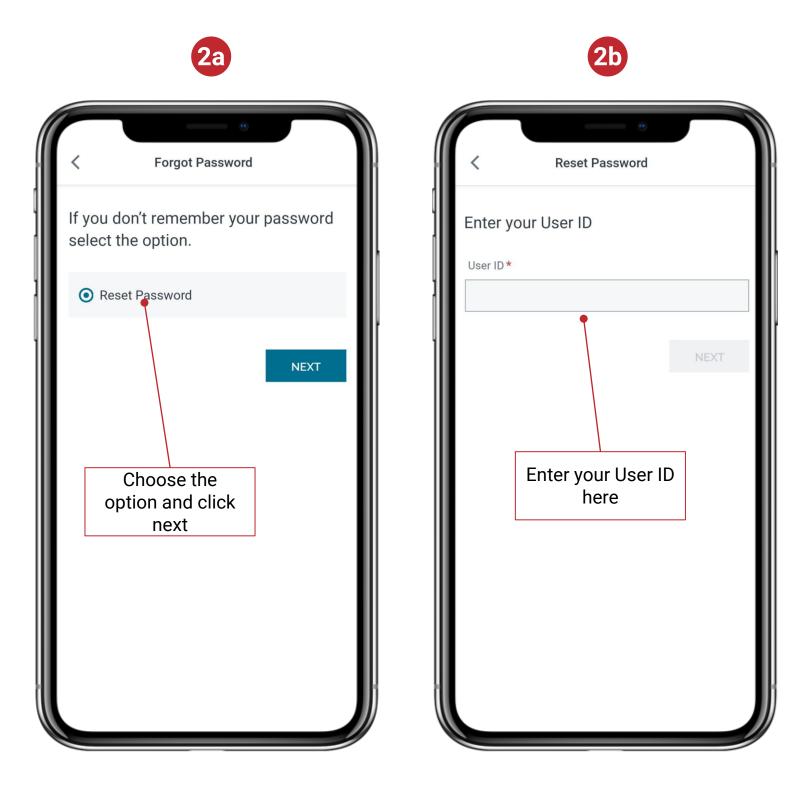

|     |
|           | Forgot Password                    |     |
|           | \                                  |     |
|           | Enter the passw<br>you created dur |     |
|           | registration                       |     |
|           |                                    |     |
|           |                                    |     |

#### **Password Reset**

1. Click on the hamburger menu dropdown on the Home Page to access MENU dropdown and choose Password Reset





#### **Password Reset**

2. Enter the current password and choose a new password as per the rules



#### **Forgot Password**

 Click on Forgot Password on the Login Page. Note there is time limit to complete the Reset procedure



#### Forgot Password

2. Select reset password and enter your User ID



#### **Forgot Password**

- 3. Your confirmation code can be sent via text or email. Select your preferred method
  - a. Input the code to reset your password



#### **Forgot Password**

4. Choose a new password as per the rules