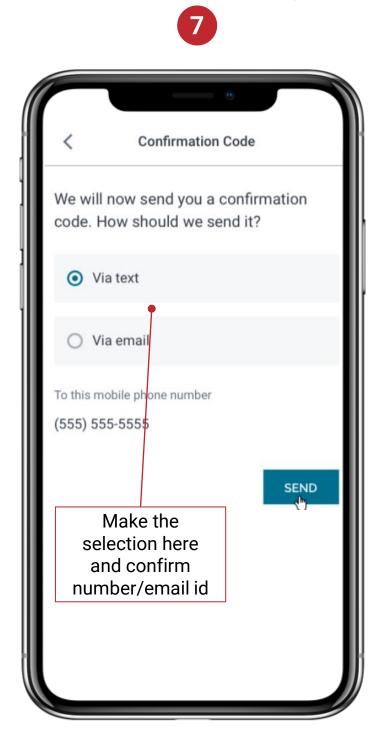

#### Registration

- 7. Your confirmation code can be sent via text or email. Select your preferred method for account creation
  - a. Input the code to create your account

|            | •                                   |
|------------|-------------------------------------|
| <          | Create Account                      |
| Enter the  | e confirmation code sent to:        |
| (555) 555  | 5-5555 🗹                            |
| Enter Code | *                                   |
| 5687       |                                     |
|            | 00:56 ОК                            |
|            | Enter the received code in this box |
|            |                                     |