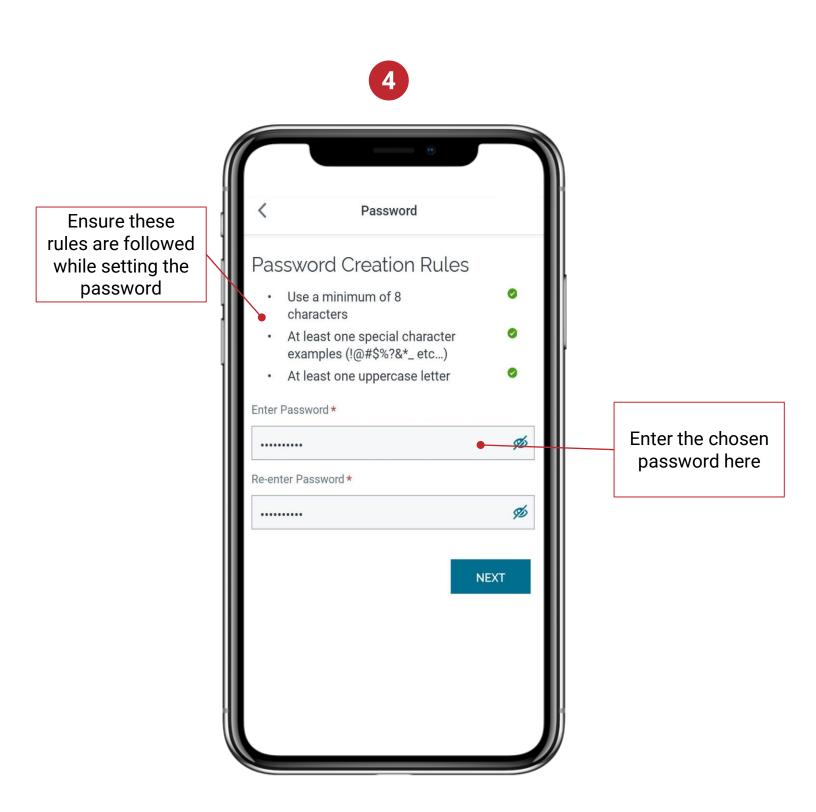

|     |
|           |                                    |     |
|           |                                    |     |

#### **Password Reset**

1. Click on the hamburger menu dropdown on the Home Page to access MENU dropdown and choose Password Reset





#### **Password Reset**

2. Enter the current password and choose a new password as per the rules



#### **Forgot Password**

 Click on Forgot Password on the Login Page. Note there is time limit to complete the Reset procedure



#### Forgot Password

2. Select reset password and enter your User ID



#### **Forgot Password**

- 3. Your confirmation code can be sent via text or email. Select your preferred method
  - a. Input the code to reset your password



#### **Forgot Password**

4. Choose a new password as per the rules