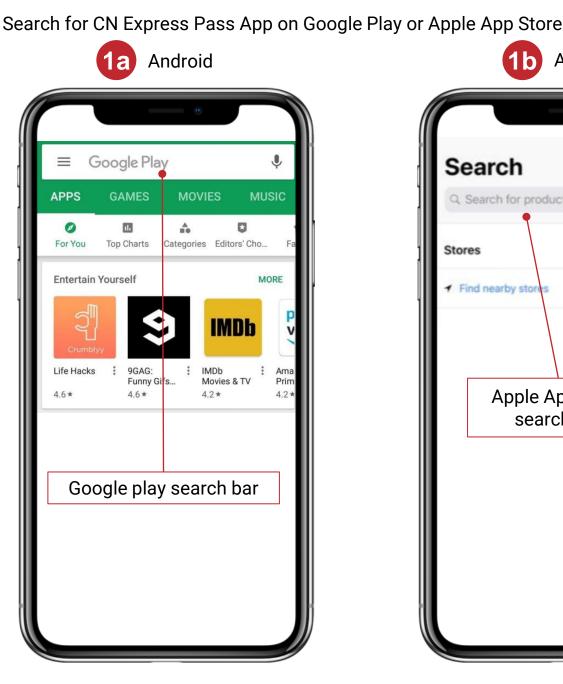

#### **App Prerequisites**

- CN Express Pass is currently only available for visits to Malport (continue to use 1. ModalPass for other CN Intermodal terminals)
- Registered as a trucker in Malport's SpeedGate<sup>™</sup> 2.
- Data or WiFi enabled Apple or Android mobile phone with email or text access 3.

| INS | lal | .la |  |  |
|-----|-----|-----|--|--|
|     |     |     |  |  |