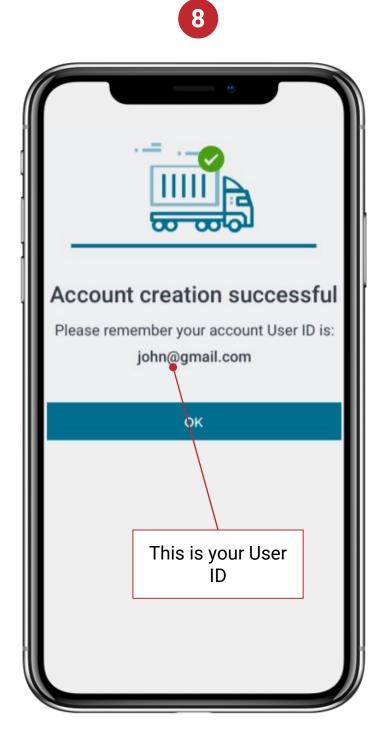

#### Registration/Login

- 8. This screen confirms successful registration
- 9. To login, enter your User ID and password and select Login

Enter your User ID (this is the email you used to register)

|           | 9                                  |     |
|-----------|------------------------------------|-----|
|           | 0                                  |     |
|           | J Express I                        |     |
| User ID * |                                    | 435 |
|           | •                                  |     |
| Password  | *                                  |     |
|           | •                                  | Ø   |
| Rem       | ember me                           |     |
|           | LOGIN                              |     |
|           | Forgot Password                    |     |
|           | \                                  |     |
|           | Enter the passw<br>you created dur |     |
|           | registration                       |     |
|           |                                    |     |
|           |                                    |     |