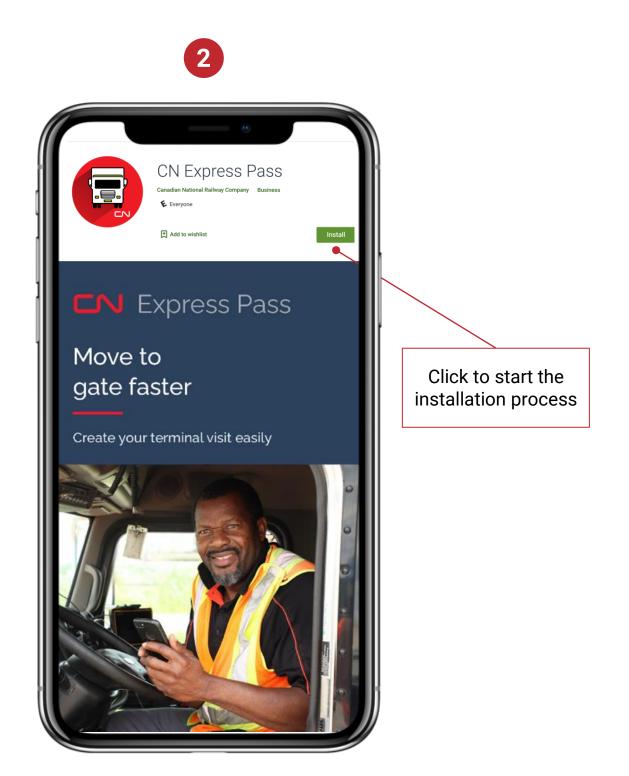

#### Installation

- 2. Select the application as shown and press INSTALL
  - a. Click on OPEN