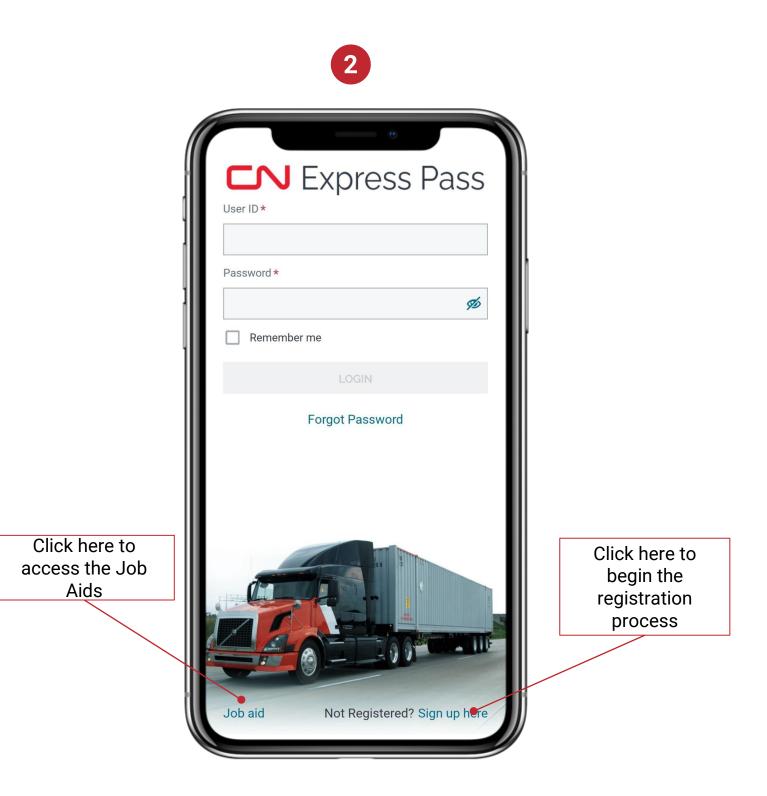

ion and Registration

App Prerequisites

**Installation** 

**Registration** 

Password Reset

Forgot Password

Click here to access video tutorial



1.

#### **App Prerequisites**

- CN Express Pass is currently only available for visits to Malport (continue to use 1. ModalPass for other CN Intermodal terminals)
- Registered as a trucker in Malport's SpeedGate<sup>™</sup> 2.
- Data or WiFi enabled Apple or Android mobile phone with email or text access 3.



| INS | lal | .la |  |  |
|-----|-----|-----|--|--|
|     |     |     |  |  |





#### Installation

- 2. Select the application as shown and press INSTALL
  - a. Click on OPEN



#### Registration

1. Tap to select your preferred language, the first time you open the app



#### Registration

2. To sign up, click on 'Sign up here



#### Registration

3. Read and Accept the Terms and Conditions



Acknowledge conditions prior to accepting Term & Conditions

I ACCEPT

#### Registration

4. Enter your Driver's Licence details or take a picture of your Driver's Licence's barcode to automatically fill in your details



5

#### Registration

- 5. Enter your details and confirm the trucking and terminal details
  - a. If you need to register for terminals or companies that are not listed, first register for Speed Gate<sup>™</sup> at the terminal

| Driver's licence number *                        |    | Expiry dat | te * | í |       |
|--------------------------------------------------|----|------------|------|---|-------|
| *******ER12                                      | 9b |            |      |   |       |
| First N