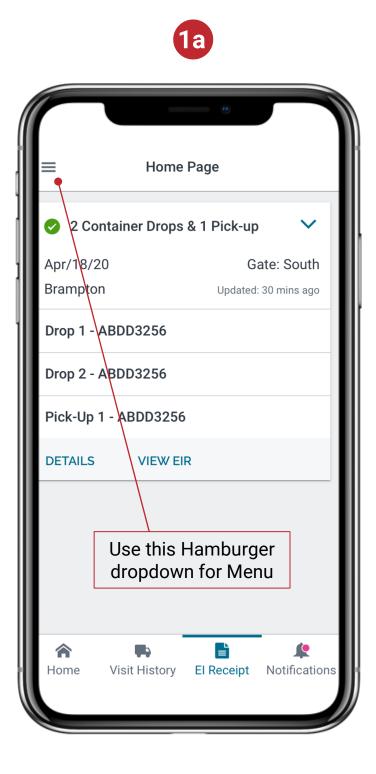

#### **Password Reset**

1. Click on the hamburger menu dropdown on the Home Page to access MENU dropdown and choose Password Reset