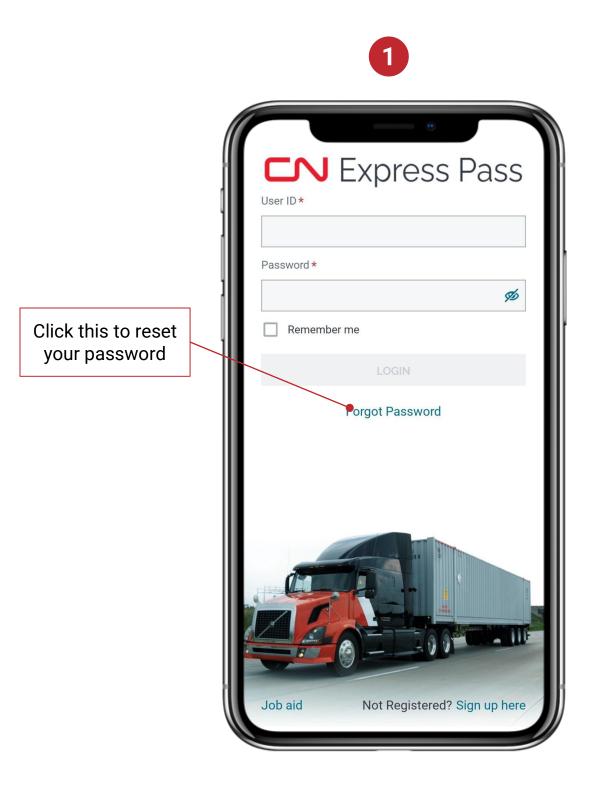

#### **Forgot Password**

 Click on Forgot Password on the Login Page. Note there is time limit to complete the Reset procedure