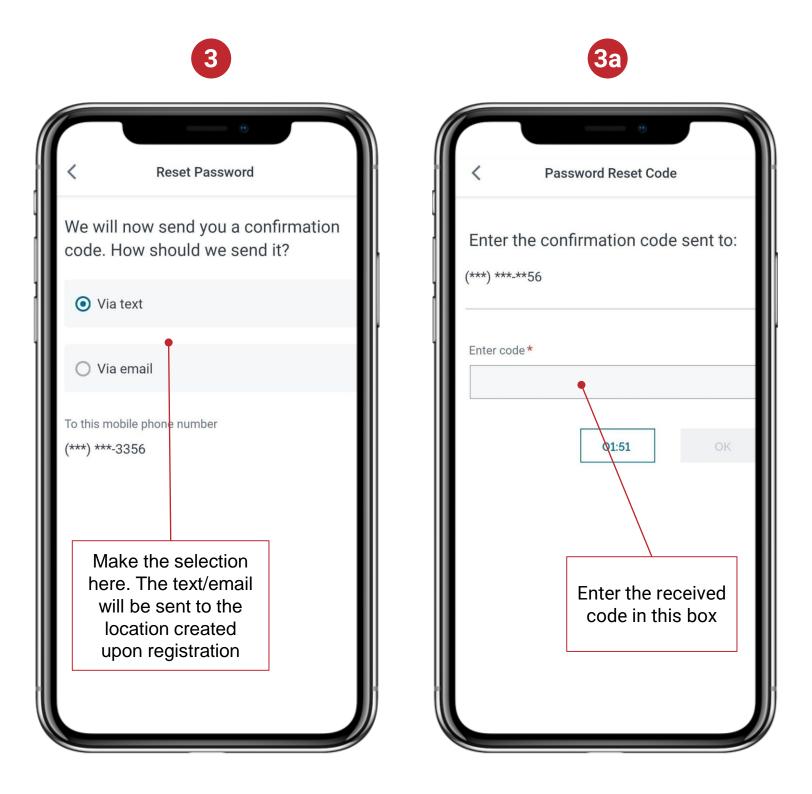

#### **Forgot Password**

- 3. Your confirmation code can be sent via text or email. Select your preferred method
  - a. Input the code to reset your password