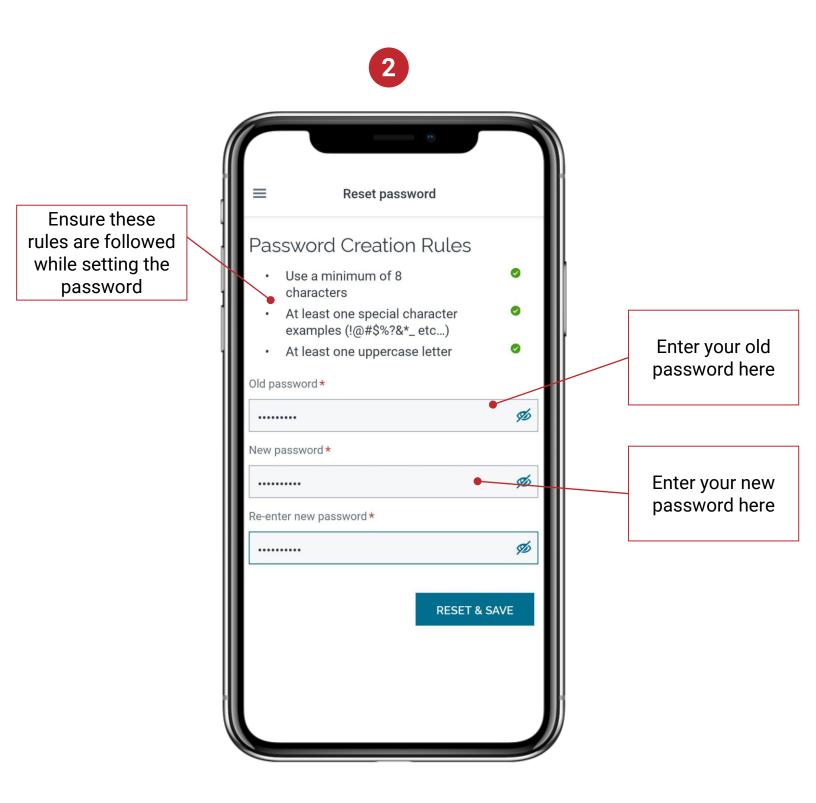

#### **Password Reset**

2. Enter the current password and choose a new password as per the rules

#### **Forgot Password**

4. Choose a new password as per the rules