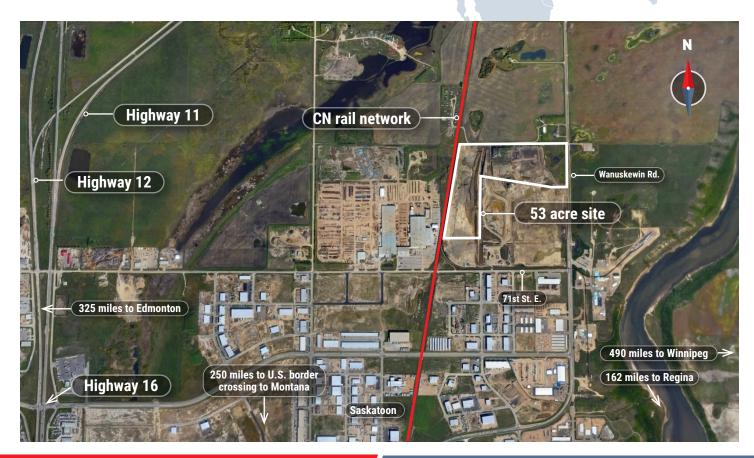

# **Property Information:**

Site Name ..... Marquis Industrial Phase 11

**Location** ..... North of 71st St. and Wanuskewin Rd.

Latitude ...... 52° 12′ 14″ N
Longitude ..... 106° 37′ 58″ W
Ownership ..... City of Saskatoon

Site Size ...... Up to 53 acres (5 adjacent parcels)

Rail Frontage ..... Combined 1,500 ft. (457 metres)

# **CN Rail Connectivity:**

Subdivision: Warman milepost 9

**Frontage:** Combined 1,500 ft. (457 metres) **Operations:** Presently greenfield industrial site

**Telecommunications:** Available

**Highways:** Hwy 11 and 12 (2.5 mi.), hwy 16 (5 mi.)

# **Suggested Fit for Use:**

Ideal for, but not limited to: metals, fertilizer, lumber, and other bulk commodities

Aerial views of site from different vantage points. Mostly flat, level site with road access and adjacent to the CN rail network. Ready for development.