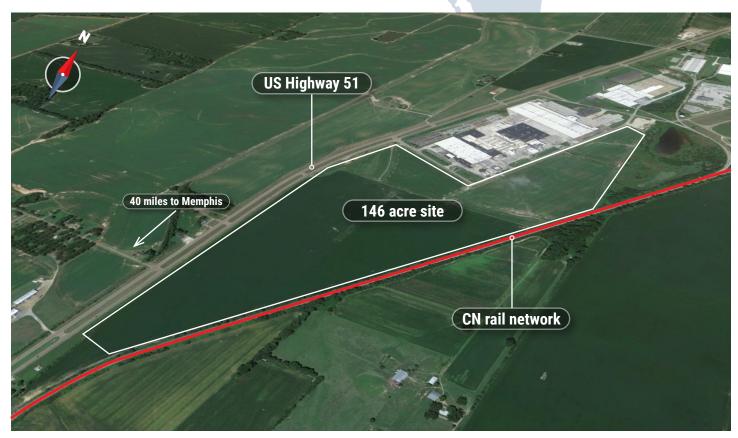

# **Property Information:**

Site NameRialto Industrial ParkLocationCovington, Tennessee

OwnershipIDB - Town of CovingtonSite Size146 acres - 130 developable

Rail Frontage 3,800 feet

Wastewater: Covington Public Works

**Telecommunications: AT&T** 

**Highways:** US-51 (0.1 mi.) Interstate 40 (24 mi.)

Interstate 55 (37 mi.)

Aerial view looking north with CN tracks on right, hwy 51 on left