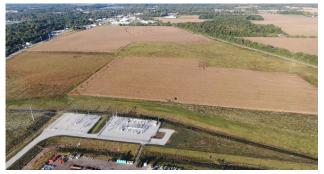

Telecommunications: Midwest Energy & Communications

**Highways:** M-60 (0.1 mi.) Interstate 80/90 (18 mi.)

U.S. Highway 131 (17 mi.)

Aerial view looking WSW from Decatur Road – substation in foreground; M-60 Highway on left; CN Rail on right