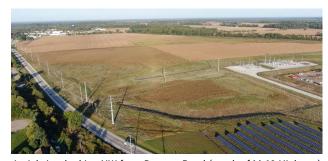

investment risk by ensuring access to rail
- · Increase speed to market for your products
- · Lower costs due to mitigated risk



### **CN Rail Connectivity:**

**Subdivision:** Southbend subdivision milepost 124 **Frontage:** 5,900 ft. along CN's double mainline **Operations:** Ideal for hook and haul service



## **Specific Property Information**

Zoning classification: Manufacturing District (I-2)

**Electric:** Midwest Energy & Communications

Natural Gas: SEMCO

**Water:** Cass Area Utility Authority **Wastewater:** Village of Cassopolis

Telecommunications: Midwest Energy & Communications

**Highways:** M-60 (0.1 mi.) Interstate 80/90 (18 mi.)

U.S. Highway 131 (17 mi.)



Aerial view looking WSW from Decatur Road – substation in foreground; M-60 Highway on left; CN Rail on right



Aerial view looking NW from Decatur Road (south of M-60 Highway)



## **Regulatory Assessments:**

Phase 1 environmental site assessment - wetland delineation, endangered species, cultural resources, geotechnical investigation



### **Suggested Fit for Use:**

Ideal, but not limited to agricultural, automotive, and metals manufacturing



Aerial view looking SW towards Cassopolis - Diamond Lake on left and CN Rail on right