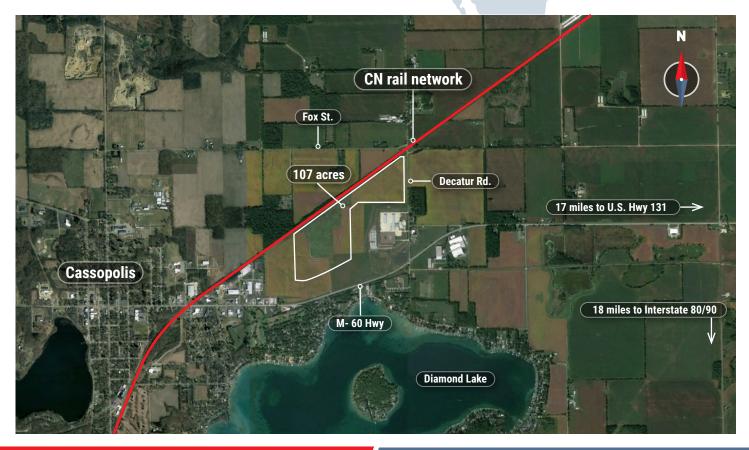

### **CN Rail Connectivity:**

**Subdivision:** Southbend subdivision milepost 124 **Frontage:** 5,900 ft. along CN's double mainline **Operations:** Ideal for hook and haul service

## **Specific Property Information**

Zoning classification: Manufacturing District (I-2)

**Electric:** Midwest Energy & Communications

Natural Gas: SEMCO

**Water:** Cass Area Utility Authority **Wastewater:** Village of Cassopolis

Telecommunications: Midwest Energy & Communications

**Highways:** M-60 (0.1 mi.) Interstate 80/90 (18 mi.)

U.S. Highway 131 (17 mi.)

Aerial view looking WSW from Decatur Road – substation in foreground; M-60 Highway on left; CN Rail on right

Aerial view looking NW from Decatur Road (south of M-60 Highway)

### **Suggested Fit for Use:**

Ideal, but not limited to agricultural, automotive, and metals manufacturing

Aerial view looking SW towards Cassopolis - Diamond Lake on left and CN Rail on right