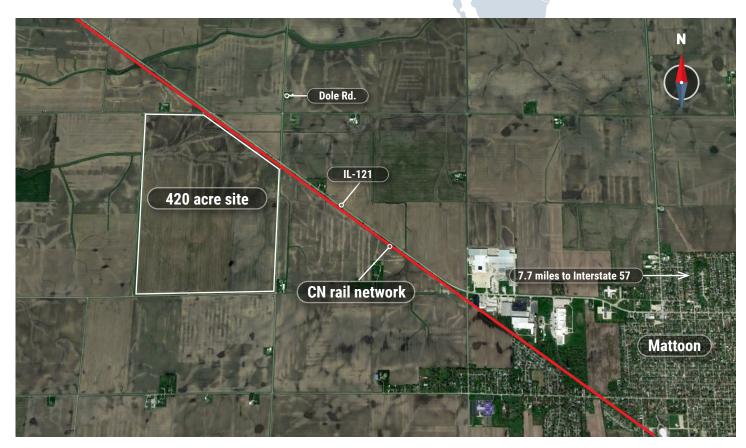

## **Property Information:**

**Site Name** ...... Mattoon Prairie Industrial Park **Location** ..... Dole Rd. and IL-121, Mattoon

Ownership ..... Publicly owned and controlled

**Site Size** 420 acres divisible into 20 acre sites

Rail Frontage ..... 2,900 feet

## **CN Rail Connectivity:**

**Subdivision:** Peoria subdivision milepost 115.5 **Frontage:** CN approved 2,900 ft. direct access **Operations:** Ideal for hook and haul service

Water: City of Mattoon

Wastewater: City of Mattoon

**Telecommunications:** Consolidated Communications fiber optics, digital video and high-speed broadband

**Highways:** Interstate 57 (7.7 mi. to the east)