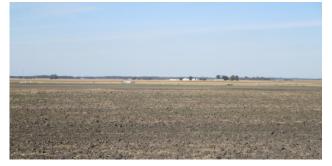

Looking north across the northern half of site

Looking north from site's south boundary