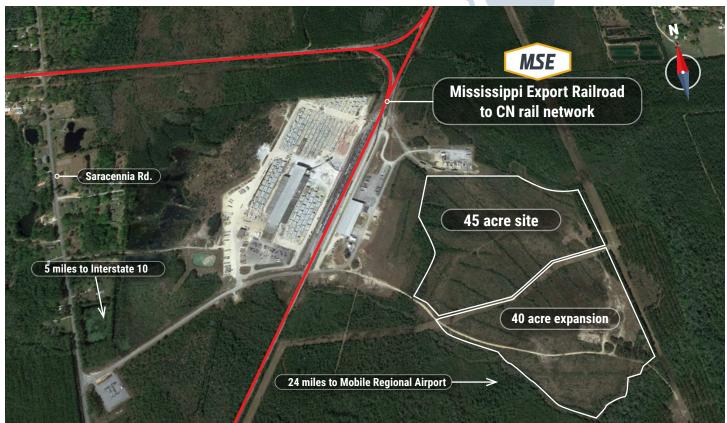

## **Property Information:**

Site Name ...... Helena Industrial Complex Location ..... 11452 Saracennia Rd., Helena

Ownership ...... Mississippi Export Railroad (MSE)
Site Size ..... 45 acres + 40 acres for expansion

Rail Frontage ...... Site is part of MSE's Helena

**Industrial Complex** 

## **CN Rail Connectivity:**

MSE shortline connects to CN at milepost 38 on CN's Beaumont subdivision

Water: Jackson County Water Authority

Wastewater: Helena Water Utility

**Highways:** Interstate 10 (5 mi.)

Existing access road serving the industrial complex

Singing River Electric's substation located in the industrial complex