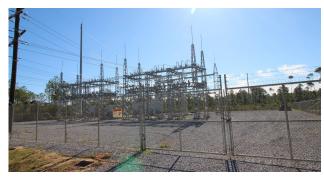

Water: Jackson County Water Authority

Wastewater: Helena Water Utility

**Highways:** Interstate 10 (5 mi.)

Existing access road serving the industrial complex

Singing River Electric's substation located in the industrial complex