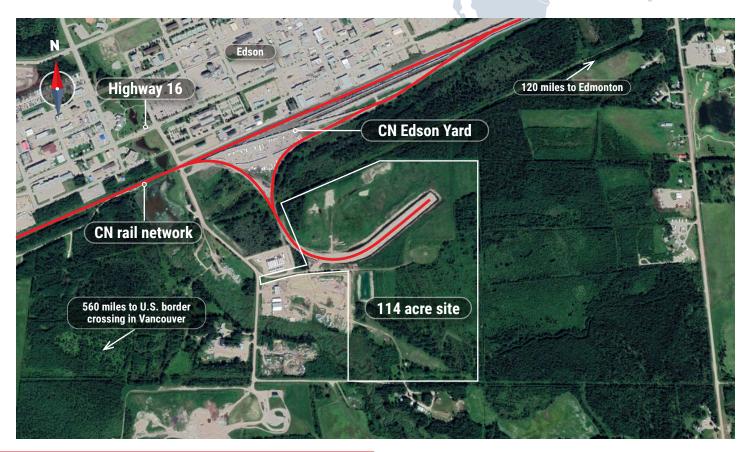

Site Size ····· 114 acres Rail Frontage ..... Direct access

## **CN Rail Connectivity:**

**Subdivision:** Edson mainline milepost 129.6 Frontage: Direct bi-directional connection

to CN Edson yard

**Operations:** Presently rail transload facility

# **Regulatory Assessments:**

Environmental: Phase 1 completed Heritage: No issues identified

First Nations: No issues identified

Conservation Authorities: Bench Creek adjacent

to property and within conservation boundary,

limited impact to rail operation

Southwest corner access road

Rail spur