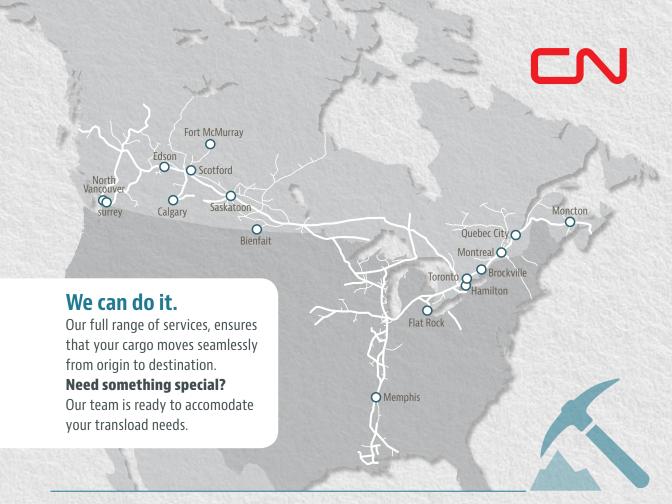

## **Metals and Minerals**

Our **Metals and Minerals Distribution** facilities are centrally located with easy access to and from major highways and close to customer markets. Our rapid service coupled with the largest fleet of active railcars for metals in Canada, and our extensive reach and reliability, give your supply chain the competitive advantage.