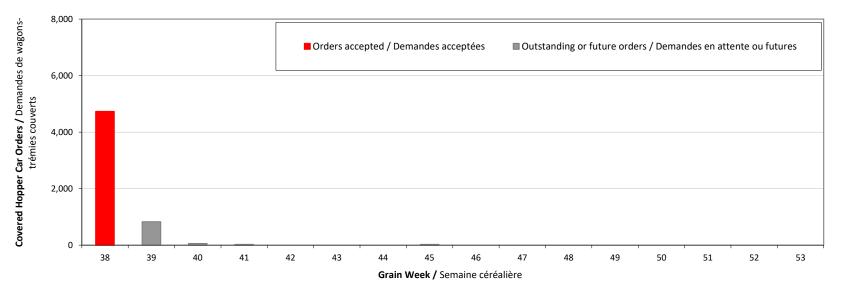

#### Future Car Orders - Western Canada Grain / Demandes futures - Céréales de l'Ouest canadien