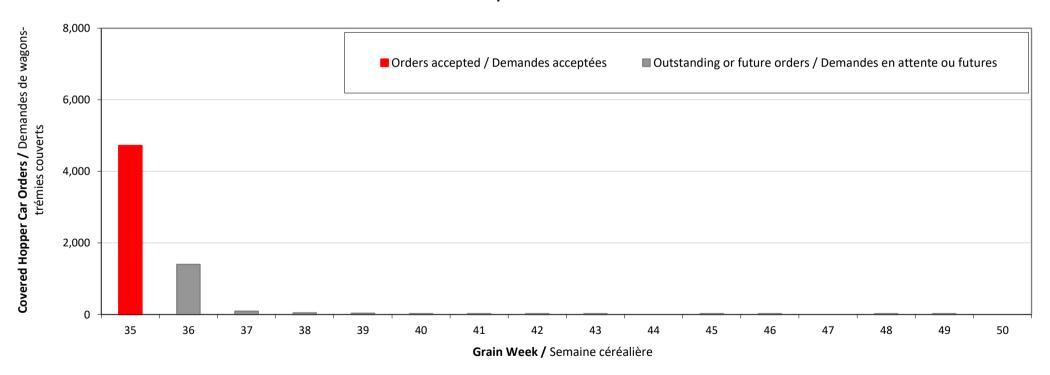

# Western Canada Grain - Order Book Report / Registre des demandes — Céréales de l'Ouest canadien 2024-25 Crop Year / Campagne agricole 2024-25

**Updated on /** Mise à jour : 28-Mar-2025

|                                                    |             | Grain<br>Week | Vancouver | Prince Rupert | Thunder Bay | Churchill | North America<br>Amérique du Nord | Total |
|----------------------------------------------------|-------------|---------------|-----------|---------------|-------------|-----------|-----------------------------------|-------|
| Order Book Status / État du registre des demandes  |             |               |           |               |             |           |                                   |       |
| Orders planned to be spotted in week of / Wagons   | 23-Mar-2025 | 34            | 2,351     | 1,281         | 789         | 0         | 366                               | 4,787 |
| demandés à mettre en place pendant la semaine du : | 30-Mar-2025 | 35            | 2,116     | 1,455         | 892         | 0         | 260                               | 4,723 |
| Future weekly orders beyond the week of/           | 30-Mar-2025 | 35            | 859       | 200           | 225         | 0         | 475                               | 1,759 |

Demandes futures au-delà la semaine du :

#### Future Car Orders - Western Canada Grain / Demandes futures - Céréales de l'Ouest canadien