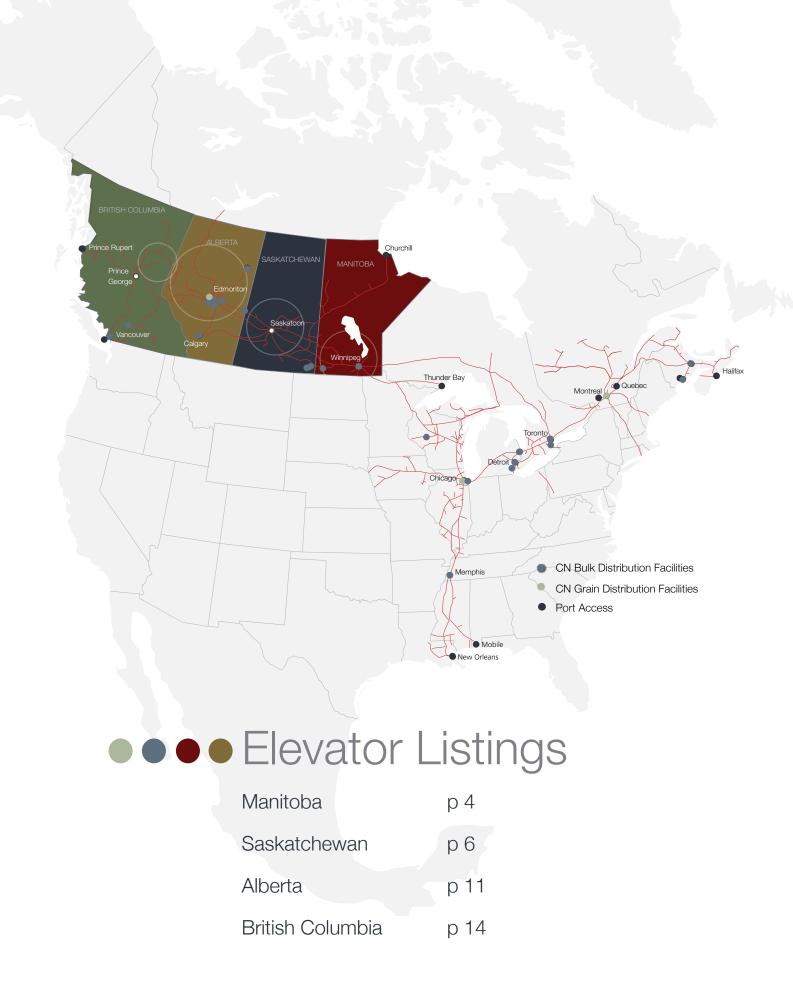

CN continues to innovate to better serve you, our customers.

CN's high-capacity main line provides efficient single line access from Western Canada to key bulk export gateways, including the ports of Vancouver, Prince Rupert, Thunder Bay, Montreal, Quebec City, Halifax, Mobile and New Orleans.

#### Dedicated Grain Distribution Facilities

CN CargoFlo is a network of bulk distribution terminals which transfers grain and grain product from railcars to trucks and vice versa, as well as loads and unloads overseas containers. CN operates grain facilities in Chicago and Chippewa Falls to effectively serve our customers.

Leading global agribusiness have grain and oilseed processing plants located on the CN system in Western Canada, Eastern Canada and the US Midwest.

<sup>\*</sup> This directory only lists those elevators in Western Canada which has more than 25 car spots.