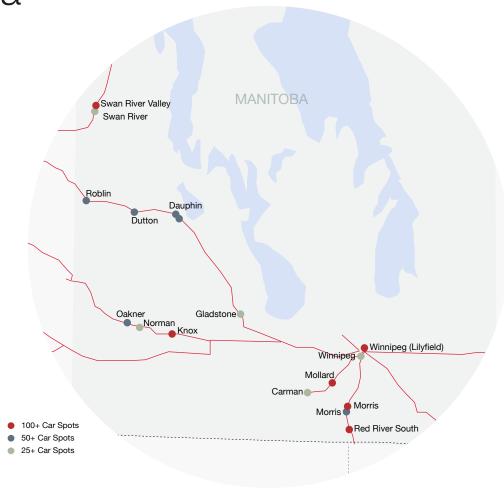

# Manitoba

| 7       | Linear Grain Inc.  |          | 7         | Parrish & Heimbeck | er Limited |
|---------|--------------------|----------|-----------|--------------------|------------|
| MAÎ     | Car Spot           | 25+ cars | OT        | Car Spot           | 50+ car    |
| CARMAN  | Capacity (tonnes)  | 5,310    | NOTTOON   | Capacity (tonnes)  | 16,500     |
| O       | GWR (lbs)          | 268,000  |           | GWR (lbs)          | 286,000    |
| 7       | Cargill Limited    |          | Ш         | Delmar Commoditie  | s Ltd      |
| DAUPHIN | Car Spot           | 50+ cars | GLADSTONE | Car Spot           | 25+ car    |
| MAU     | Capacity (tonnes)  | 10,000   | ADS       | Capacity (tonnes)  | 6,190      |
|         | GWR (lbs)          | 286,000  | GL        | GWR (lbs)          | 286,000    |
| 7       | Richardson Pioneer | Limited  |           | Viterra Inc.       |            |
| E E     | Car Spot           | 50+ cars | ŏ         | Car Spot           | 100+ ca    |
| DAUPHIN | Capacity (tonnes)  | 20,750   | KNOX      | Capacity (tonnes)  | 39,500     |
|         |                    |          |           |                    |            |

286,000

GWR (lbs)

|           | GWR (lbs)                                               | 286,000                             |
|-----------|---------------------------------------------------------|-------------------------------------|
| GLADSTONE | Delmar Commodities Car Spot Capacity (tonnes) GWR (lbs) | Ltd<br>25+ cars<br>6,190<br>286,000 |
| KNOX      | Viterra Inc. Car Spot Capacity (tonnes) GWR (lbs)       | 100+ cars<br>39,500<br>286,000      |

50+ cars 16,500

| MOLLARD | Richardson Pioneer L<br>Car Spot<br>Capacity (tonnes)<br>GWR (lbs) | imited<br>100+ cars<br>24,380<br>268,000 | <u>.</u>   | KOBLIN     | Viterra Inc. Car Spot Capacity (tonnes) GWR (lbs)                    | 50+ cars<br>12,300<br>286,000           |
|---------|--------------------------------------------------------------------|------------------------------------------|------------|------------|----------------------------------------------------------------------|-----------------------------------------|
| MORRIS  | Cargill Limited Car Spot Capacity (tonnes) GWR (lbs)               | 50+ cars<br>15,800<br>286,000            | SWAN RIVER | VALLEY     | Richardson Pioneer Lin<br>Car Spot<br>Capacity (tonnes)<br>GWR (lbs) | mited<br>100+ cars<br>13,310<br>270,000 |
| MORRIS  | Paterson Grain Car Spot Capacity (tonnes) GWR (lbs)                | 100+ cars<br>90,000<br>286,000           |            | SWAN RIVEK | Cargill Limited Car Spot Capacity (tonnes) GWR (lbs)                 | 25+ cars<br>5,600<br>270,000            |
| NORMAN  | Canada Malting Co Car Spot Capacity (tonnes) GWR (lbs)             | 25+ cars<br>6,710<br>286,000             |            | WINNIPEG   | North American Food<br>Car Spot<br>Capacity (tonnes)<br>GWR (lbs)    | 12,000<br>286,000                       |
| OAKNER  | Cargill Limited Car Spot                                           | 50+ cars<br>14,000                       | WINNIPEG   | LILYFIELD  | Paterson Grain Car Spot Capacity (tonnes)                            | 100+ cars<br>90,000                     |
| OAK     | Capacity (tonnes) GWR (lbs)                                        | 286,000                                  | >          | =          | GWR (lbs)                                                            | 286,000                                 |