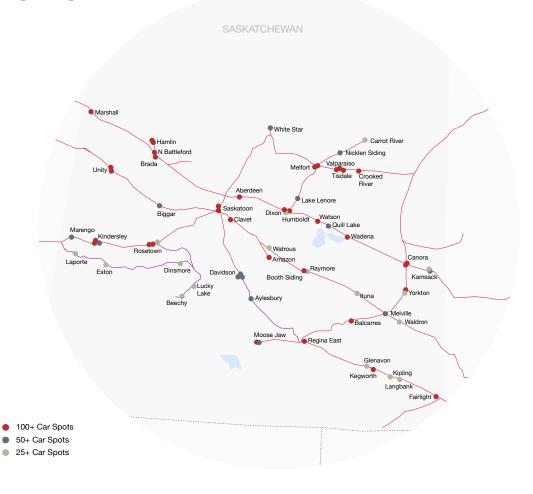

### Saskatchewan

| Z         | Louis Dreyfus Canad | a Ltd.         | ES        | Cargill Limited      |                |
|-----------|---------------------|----------------|-----------|----------------------|----------------|
| ABERDEEN  | Car Spot            | 100+ cars      | BALCARRES | Car Spot             | 100+ cars      |
| 3ER       | Capacity (tonnes)   | 31,350         | /CC       | Capacity (tonnes)    | 32,500         |
| ₹         | GWR (lbs)           | 286,000        | B∕        | GWR (lbs)            | 286,000        |
|           | Parrish & Heimbecke | r Limited      |           | West Central Road ar | nd Rail        |
| AMAZON    | Car Spot            | 100+ cars      | ЗЕЕСНҮ    | Car Spot             | 25+ cars       |
| AM/       | Capacity (tonnes)   | 23,800         | BEE       | Capacity (tonnes)    | Direct Loading |
|           | GWR (lbs)           | 286,000        | _         | GWR (lbs)            | 268,000        |
| >         | Mobil Grain         |                |           | Viterra Inc.         |                |
| AYLESBURY | Car Spot            | 50+ cars       | AB        | Car Spot             | 50+ cars       |
| ESE       | Capacity (tonnes)   | Direct Loading | SIGGAR    | Capacity (tonnes)    | 11,270         |
| ₹Γ        |                     | 9              | ₩         |                      |                |
| 4         | GWR (lbs)           | 286,000        |           | GWR (lbs)            | 286,000        |

|                     | Viterra Inc.                                                                                                                                                                                      |                                                                                                              | Z                  | Richardson Pioneer                                                                                                                                                                                | Limited                                                                                               |  |
|---------------------|---------------------------------------------------------------------------------------------------------------------------------------------------------------------------------------------------|--------------------------------------------------------------------------------------------------------------|--------------------|---------------------------------------------------------------------------------------------------------------------------------------------------------------------------------------------------|-------------------------------------------------------------------------------------------------------|--|
| BOOTH<br>SIDING     | Car Spot                                                                                                                                                                                          | 100+ cars                                                                                                    | 080                | Car Spot                                                                                                                                                                                          | 50+ cars                                                                                              |  |
| BO(<br>SID          | Capacity (tonnes)                                                                                                                                                                                 | 25,800                                                                                                       | DAVIDSON           | Capacity (tonnes)                                                                                                                                                                                 | 16,500                                                                                                |  |
|                     | GWR (lbs)                                                                                                                                                                                         | 286,000                                                                                                      |                    | GWR (lbs)                                                                                                                                                                                         | 286,000                                                                                               |  |
|                     |                                                                                                                                                                                                   |                                                                                                              |                    |                                                                                                                                                                                                   |                                                                                                       |  |
| 4                   | Viterra Inc.                                                                                                                                                                                      |                                                                                                              | Ä<br>H             | West Central Road a                                                                                                                                                                               | and Rail                                                                                              |  |
| BRADA               | Car Spot                                                                                                                                                                                          | 100+ cars                                                                                                    | O W                | Car Spot                                                                                                                                                                                          | 25+ cars                                                                                              |  |
| В                   | Capacity (tonnes)                                                                                                                                                                                 | 33,800                                                                                                       | DINSMORE           | Capacity (tonnes)                                                                                                                                                                                 | 3,400                                                                                                 |  |
|                     | GWR (lbs)                                                                                                                                                                                         | 286,000                                                                                                      |                    | GWR (lbs)                                                                                                                                                                                         | 268,000                                                                                               |  |
|                     | Richardson Pioneer I                                                                                                                                                                              | _imited                                                                                                      |                    | Bunge Canada                                                                                                                                                                                      |                                                                                                       |  |
| CANORA              | Car Spot                                                                                                                                                                                          | 100+ cars                                                                                                    | Z                  | Car Spot                                                                                                                                                                                          | 25+ cars                                                                                              |  |
| ANG                 | Capacity (tonnes)                                                                                                                                                                                 |                                                                                                              | NOXIO              | Capacity (tonnes)                                                                                                                                                                                 |                                                                                                       |  |
| Ö                   | GWR (lbs)                                                                                                                                                                                         | 286,000                                                                                                      | _                  | GWR (lbs)                                                                                                                                                                                         | 286,000                                                                                               |  |
|                     |                                                                                                                                                                                                   |                                                                                                              |                    |                                                                                                                                                                                                   |                                                                                                       |  |
| ∢                   | Viterra Inc.                                                                                                                                                                                      |                                                                                                              |                    | Richardson Pioneer                                                                                                                                                                                | Limited                                                                                               |  |
| O.R.                | Car Spot                                                                                                                                                                                          | 100+ cars                                                                                                    | DIXON              | Car Spot                                                                                                                                                                                          | 100+ cars                                                                                             |  |
| CANORA              | Capacity (tonnes)                                                                                                                                                                                 | 17,150                                                                                                       | â                  | Capacity (tonnes)                                                                                                                                                                                 | 28,900                                                                                                |  |
|                     | GWR (lbs)                                                                                                                                                                                         | 286,000                                                                                                      |                    | GWR (lbs)                                                                                                                                                                                         | 286,000                                                                                               |  |
|                     |                                                                                                                                                                                                   |                                                                                                              |                    |                                                                                                                                                                                                   |                                                                                                       |  |
|                     | Richardson Pioneer L                                                                                                                                                                              | _imited                                                                                                      |                    | West Central Road a                                                                                                                                                                               | and Rail                                                                                              |  |
| 3OT<br>ER           |                                                                                                                                                                                                   | Limited<br>25+ cars                                                                                          | Z                  |                                                                                                                                                                                                   | and Rail<br>25+ cars                                                                                  |  |
| ARROT RIVER         |                                                                                                                                                                                                   | 25+ cars                                                                                                     | ESTON              | West Central Road a Car Spot Capacity (tonnes)                                                                                                                                                    | 25+ cars                                                                                              |  |
| CARROT              | Car Spot                                                                                                                                                                                          | 25+ cars                                                                                                     | ESTON              | Car Spot                                                                                                                                                                                          | 25+ cars                                                                                              |  |
| CARROT<br>RIVER     | Car Spot Capacity (tonnes) GWR (lbs)                                                                                                                                                              | 25+ cars<br>14,500                                                                                           | ESTON              | Car Spot Capacity (tonnes) GWR (lbs)                                                                                                                                                              | 25+ cars<br>3,400                                                                                     |  |
|                     | Car Spot Capacity (tonnes) GWR (lbs)  Cargill Limited                                                                                                                                             | 25+ cars<br>14,500<br>268,000                                                                                |                    | Car Spot Capacity (tonnes) GWR (lbs)  Viterra Inc.                                                                                                                                                | 25+ cars<br>3,400<br>268,000                                                                          |  |
|                     | Car Spot Capacity (tonnes) GWR (lbs)  Cargill Limited Car Spot                                                                                                                                    | 25+ cars<br>14,500<br>268,000                                                                                |                    | Car Spot Capacity (tonnes) GWR (lbs)  Viterra Inc. Car Spot                                                                                                                                       | 25+ cars<br>3,400<br>268,000                                                                          |  |
| CLAVET CARROT RIVER | Car Spot Capacity (tonnes) GWR (lbs)  Cargill Limited Car Spot Capacity (tonnes)                                                                                                                  | 25+ cars<br>14,500<br>268,000<br>100+ cars<br>42,000                                                         | FAIRLIGHT ESTON    | Car Spot Capacity (tonnes) GWR (lbs)  Viterra Inc. Car Spot Capacity (tonnes)                                                                                                                     | 25+ cars<br>3,400<br>268,000<br>100+ cars<br>25,340                                                   |  |
|                     | Car Spot Capacity (tonnes) GWR (lbs)  Cargill Limited Car Spot                                                                                                                                    | 25+ cars<br>14,500<br>268,000                                                                                |                    | Car Spot Capacity (tonnes) GWR (lbs)  Viterra Inc. Car Spot                                                                                                                                       | 25+ cars<br>3,400<br>268,000                                                                          |  |
| CLAVET              | Car Spot Capacity (tonnes) GWR (lbs)  Cargill Limited Car Spot Capacity (tonnes)                                                                                                                  | 25+ cars<br>14,500<br>268,000<br>100+ cars<br>42,000<br>286,000                                              | FAIRLIGHT          | Car Spot Capacity (tonnes) GWR (lbs)  Viterra Inc. Car Spot Capacity (tonnes)                                                                                                                     | 25+ cars<br>3,400<br>268,000<br>100+ cars<br>25,340<br>270,000                                        |  |
| CLAVET              | Car Spot Capacity (tonnes) GWR (lbs)  Cargill Limited Car Spot Capacity (tonnes) GWR (lbs)                                                                                                        | 25+ cars<br>14,500<br>268,000<br>100+ cars<br>42,000<br>286,000                                              | FAIRLIGHT          | Car Spot Capacity (tonnes) GWR (lbs)  Viterra Inc. Car Spot Capacity (tonnes) GWR (lbs)                                                                                                           | 25+ cars<br>3,400<br>268,000<br>100+ cars<br>25,340<br>270,000                                        |  |
| CLAVET              | Car Spot Capacity (tonnes) GWR (lbs)  Cargill Limited Car Spot Capacity (tonnes) GWR (lbs)  Richardson Pioneer L                                                                                  | 25+ cars<br>14,500<br>268,000<br>100+ cars<br>42,000<br>286,000                                              | FAIRLIGHT          | Car Spot Capacity (tonnes) GWR (lbs)  Viterra Inc. Car Spot Capacity (tonnes) GWR (lbs)  Fill-More Seeds Inc.                                                                                     | 25+ cars<br>3,400<br>268,000<br>100+ cars<br>25,340<br>270,000                                        |  |
| D CLAVET            | Car Spot Capacity (tonnes) GWR (lbs)  Cargill Limited Car Spot Capacity (tonnes) GWR (lbs)  Richardson Pioneer L Car Spot                                                                         | 25+ cars<br>14,500<br>268,000<br>100+ cars<br>42,000<br>286,000<br>Limited<br>100+ cars                      |                    | Car Spot Capacity (tonnes) GWR (lbs)  Viterra Inc. Car Spot Capacity (tonnes) GWR (lbs)  Fill-More Seeds Inc. Car Spot                                                                            | 25+ cars<br>3,400<br>268,000<br>100+ cars<br>25,340<br>270,000                                        |  |
| CLAVET              | Car Spot Capacity (tonnes) GWR (lbs)  Cargill Limited Car Spot Capacity (tonnes) GWR (lbs)  Richardson Pioneer L Car Spot Capacity (tonnes) GWR (lbs)                                             | 25+ cars<br>14,500<br>268,000<br>100+ cars<br>42,000<br>286,000<br>Limited<br>100+ cars<br>17,350            | FAIRLIGHT          | Car Spot Capacity (tonnes) GWR (lbs)  Viterra Inc. Car Spot Capacity (tonnes) GWR (lbs)  Fill-More Seeds Inc. Car Spot Capacity (tonnes) GWR (lbs)                                                | 25+ cars<br>3,400<br>268,000<br>100+ cars<br>25,340<br>270,000<br>25+ cars<br>5,100<br>268,000        |  |
| CROOKED CLAVET (    | Car Spot Capacity (tonnes) GWR (lbs)  Cargill Limited Car Spot Capacity (tonnes) GWR (lbs)  Richardson Pioneer L Car Spot Capacity (tonnes) GWR (lbs)  Cargill Limited                            | 25+ cars<br>14,500<br>268,000<br>100+ cars<br>42,000<br>286,000<br>Limited<br>100+ cars<br>17,350<br>270,000 | GLENAVON FAIRLIGHT | Car Spot Capacity (tonnes) GWR (lbs)  Viterra Inc. Car Spot Capacity (tonnes) GWR (lbs)  Fill-More Seeds Inc. Car Spot Capacity (tonnes) GWR (lbs)  Parrish & Heimbeck                            | 25+ cars 3,400 268,000  100+ cars 25,340 270,000  25+ cars 5,100 268,000  er Limited                  |  |
| CROOKED CLAVET (    | Car Spot Capacity (tonnes) GWR (lbs)  Cargill Limited Car Spot Capacity (tonnes) GWR (lbs)  Richardson Pioneer L Car Spot Capacity (tonnes) GWR (lbs)  Cargill Limited Car Spot                   | 25+ cars<br>14,500<br>268,000<br>100+ cars<br>42,000<br>286,000<br>Limited<br>100+ cars<br>17,350<br>270,000 | GLENAVON FAIRLIGHT | Car Spot Capacity (tonnes) GWR (lbs)  Viterra Inc. Car Spot Capacity (tonnes) GWR (lbs)  Fill-More Seeds Inc. Car Spot Capacity (tonnes) GWR (lbs)  Parrish & Heimbeck Car Spot                   | 25+ cars 3,400 268,000  100+ cars 25,340 270,000  25+ cars 5,100 268,000  er Limited 100+ cars        |  |
| CLAVET              | Car Spot Capacity (tonnes) GWR (lbs)  Cargill Limited Car Spot Capacity (tonnes) GWR (lbs)  Richardson Pioneer L Car Spot Capacity (tonnes) GWR (lbs)  Cargill Limited Car Spot Capacity (tonnes) | 25+ cars 14,500 268,000  100+ cars 42,000 286,000  Limited 100+ cars 17,350 270,000  50+ cars 14,800         | FAIRLIGHT          | Car Spot Capacity (tonnes) GWR (lbs)  Viterra Inc. Car Spot Capacity (tonnes) GWR (lbs)  Fill-More Seeds Inc. Car Spot Capacity (tonnes) GWR (lbs)  Parrish & Heimbeck Car Spot Capacity (tonnes) | 25+ cars 3,400 268,000  100+ cars 25,340 270,000  25+ cars 5,100 268,000  er Limited 100+ cars 22,800 |  |
| CROOKED CLAVET (    | Car Spot Capacity (tonnes) GWR (lbs)  Cargill Limited Car Spot Capacity (tonnes) GWR (lbs)  Richardson Pioneer L Car Spot Capacity (tonnes) GWR (lbs)  Cargill Limited Car Spot                   | 25+ cars<br>14,500<br>268,000<br>100+ cars<br>42,000<br>286,000<br>Limited<br>100+ cars<br>17,350<br>270,000 | GLENAVON FAIRLIGHT | Car Spot Capacity (tonnes) GWR (lbs)  Viterra Inc. Car Spot Capacity (tonnes) GWR (lbs)  Fill-More Seeds Inc. Car Spot Capacity (tonnes) GWR (lbs)  Parrish & Heimbeck Car Spot                   | 25+ cars 3,400 268,000  100+ cars 25,340 270,000  25+ cars 5,100 268,000  er Limited 100+ cars        |  |

| HAMLIN     | Richardson Pioneer Car Spot Capacity (tonnes) GWR (lbs)           | 100+ cars                                 | KINDERSLEY | Richardson Pioneer Car Spot Capacity (tonnes) GWR (lbs)                                                                                                                                                                                                                                                                                                                                                                                                                                                                                                                                                                                                                                                                                                                                                                                                                                                                                                                                                                                                                                                                                                                                                                                                                                                                                                                                                                                                                                                                                                                                                                                                                                                                                                                                                                                                                                                                                                                                                                                                                                                                        | 100+ cars                                   |
|------------|-------------------------------------------------------------------|-------------------------------------------|------------|--------------------------------------------------------------------------------------------------------------------------------------------------------------------------------------------------------------------------------------------------------------------------------------------------------------------------------------------------------------------------------------------------------------------------------------------------------------------------------------------------------------------------------------------------------------------------------------------------------------------------------------------------------------------------------------------------------------------------------------------------------------------------------------------------------------------------------------------------------------------------------------------------------------------------------------------------------------------------------------------------------------------------------------------------------------------------------------------------------------------------------------------------------------------------------------------------------------------------------------------------------------------------------------------------------------------------------------------------------------------------------------------------------------------------------------------------------------------------------------------------------------------------------------------------------------------------------------------------------------------------------------------------------------------------------------------------------------------------------------------------------------------------------------------------------------------------------------------------------------------------------------------------------------------------------------------------------------------------------------------------------------------------------------------------------------------------------------------------------------------------------|---------------------------------------------|
| HUMBOLDT   | Viterra Inc. Car Spot Capacity (tonnes) GWR (lbs)                 | 100+ cars<br>16,500<br>286,000            | KIPLING    | Paterson Grain Car Spot Capacity (tonnes) GWR (lbs)                                                                                                                                                                                                                                                                                                                                                                                                                                                                                                                                                                                                                                                                                                                                                                                                                                                                                                                                                                                                                                                                                                                                                                                                                                                                                                                                                                                                                                                                                                                                                                                                                                                                                                                                                                                                                                                                                                                                                                                                                                                                            | 25+ cars<br>2,750<br>270,000                |
| ITUNA      | Viterra Inc. Car Spot Capacity (tonnes) GWR (lbs)                 | 25+ cars<br>9,500<br>286,000              | LAKE       | Richardson Pioneer Car Spot Capacity (tonnes) GWR (lbs)                                                                                                                                                                                                                                                                                                                                                                                                                                                                                                                                                                                                                                                                                                                                                                                                                                                                                                                                                                                                                                                                                                                                                                                                                                                                                                                                                                                                                                                                                                                                                                                                                                                                                                                                                                                                                                                                                                                                                                                                                                                                        | 25+ cars                                    |
| KAMSACK    | Richardson Pioneer Car Spot Capacity (tonnes) GWR (lbs)           | 25+ cars                                  | LANGBANK   | Parrish & Heimbeck Car Spot Capacity (tonnes) GWR (lbs)                                                                                                                                                                                                                                                                                                                                                                                                                                                                                                                                                                                                                                                                                                                                                                                                                                                                                                                                                                                                                                                                                                                                                                                                                                                                                                                                                                                                                                                                                                                                                                                                                                                                                                                                                                                                                                                                                                                                                                                                                                                                        | 25+ cars                                    |
| KAMSACK    | Viterra Inc. Car Spot Capacity (tonnes) GWR (lbs)                 | 50+ cars<br>9,500<br>286,000              | LAPORTE    | West Central Road a<br>Car Spot<br>Capacity (tonnes)<br>GWR (lbs)                                                                                                                                                                                                                                                                                                                                                                                                                                                                                                                                                                                                                                                                                                                                                                                                                                                                                                                                                                                                                                                                                                                                                                                                                                                                                                                                                                                                                                                                                                                                                                                                                                                                                                                                                                                                                                                                                                                                                                                                                                                              | 25+ cars                                    |
| KEGWORTH   | Louis Dreyfus Canad<br>Car Spot<br>Capacity (tonnes)<br>GWR (lbs) | da Ltd.<br>100+ cars<br>31,340<br>268,000 | LUCKY LAKE | West Central Road a<br>Car Spot<br>Capacity (tonnes)<br>GWR (lbs)                                                                                                                                                                                                                                                                                                                                                                                                                                                                                                                                                                                                                                                                                                                                                                                                                                                                                                                                                                                                                                                                                                                                                                                                                                                                                                                                                                                                                                                                                                                                                                                                                                                                                                                                                                                                                                                                                                                                                                                                                                                              | 25+ cars                                    |
| KINDERSLEY | Cargill Limited Car Spot Capacity (tonnes) GWR (lbs)              | 100+ cars<br>22,500<br>286,000            | MARENGO    | Providence Grain G | roup Inc.<br>100+ cars<br>11,680<br>270,000 |
| KINDERSLEY | Prairie West Termina Car Spot Capacity (tonnes) GWR (lbs)         | I Ltd.<br>50+ cars<br>12,420<br>286,000   | MARSHALL   | Richardson Pioneer Car Spot Capacity (tonnes) GWR (lbs)                                                                                                                                                                                                                                                                                                                                                                                                                                                                                                                                                                                                                                                                                                                                                                                                                                                                                                                                                                                                                                                                                                                                                                                                                                                                                                                                                                                                                                                                                                                                                                                                                                                                                                                                                                                                                                                                                                                                                                                                                                                                        | Limited<br>100+ cars<br>22,000<br>286,000   |

| MELFORT             | Richardson Pioneer L<br>Car Spot<br>Capacity (tonnes)<br>GWR (lbs) | 100+ cars                                   | RAYMORE   | Cargill Limited Car Spot Capacity (tonnes) GWR (lbs)               | 25+ cars<br>5,190<br>286,000             |
|---------------------|--------------------------------------------------------------------|---------------------------------------------|-----------|--------------------------------------------------------------------|------------------------------------------|
| MELFORT             | Viterra Inc. Car Spot Capacity (tonnes) GWR (lbs)                  | 100+ cars<br>49,320<br>270,000              | REGINA    | Richardson Pioneer L<br>Car Spot<br>Capacity (tonnes)<br>GWR (lbs) | 100+ cars                                |
| MELVILLE            | Richardson Pioneer I<br>Car Spot<br>Capacity (tonnes)<br>GWR (lbs) | 50+ cars                                    | ROSETOWN  | Cargill Limited Car Spot Capacity (tonnes) GWR (lbs)               | 100+ cars<br>28,500<br>286,000           |
| MOOSE JAW           | Cargill Limited Car Spot Capacity (tonnes) GWR (lbs)               | 100+ cars<br>30,500<br>268,000              | ROSETOWN  | Viterra Inc. Car Spot Capacity (tonnes) GWR (lbs)                  | 100+ cars<br>39,500<br>286,000           |
| MOOSE JAW           | AgroCorp Car Spot Capacity (tonnes) GWR (lbs)                      | 50+ cars<br>4,800<br>268,000                | ROSETOWN  | Alliance Pulse Proces Car Spot Capacity (tonnes) GWR (lbs)         | 25+ cars                                 |
| NORTH<br>BATTLEFORD | Cargill Limited Car Spot Capacity (tonnes) GWR (lbs)               | 100+ cars<br>33,010<br>286,000              | SASKATOON | Richardson Pioneer L<br>Car Spot<br>Capacity (tonnes)<br>GWR (lbs) | imited<br>100+ cars<br>27,570<br>286,000 |
| NICKLEN             | Cargill Limited Car Spot Capacity (tonnes) GWR (lbs)               | 50+ cars<br>13,100<br>268,000               | SASKATOON | Viterra Inc. Car Spot Capacity (tonnes) GWR (lbs)                  | 100+ cars<br>105,000<br>286,000          |
| QUILL LAKE          | Parrish & Heimbecke<br>Car Spot<br>Capacity (tonnes)<br>GWR (lbs)  | er Limited<br>50+ cars<br>21,950<br>286,000 | TISDALE   | Parrish & Heimbecker Car Spot Capacity (tonnes) GWR (lbs)          | 100+ cars<br>32,800<br>270,000           |

| TISDALE    | Viterra Inc. Car Spot Capacity (tonnes) GWR (lbs)                   | 100+ cars<br>31,600<br>270,000          | WATROUS    | Canada Malting Co. Car Spot Capacity (tonnes) GWR (lbs)             | 25+ cars<br>6,000<br>286,000              |
|------------|---------------------------------------------------------------------|-----------------------------------------|------------|---------------------------------------------------------------------|-------------------------------------------|
| VIIIV      | North West Terminal L<br>Car Spot<br>Capacity (tonnes)<br>GWR (lbs) | td.<br>100+ cars<br>63,000<br>286,000   | WATSON     | ADM Agri-Industries L<br>Car Spot<br>Capacity (tonnes)<br>GWR (lbs) | 100+ cars<br>15,000<br>286,000            |
| VINITY     | Richardson Pioneer Li<br>Car Spot<br>Capacity (tonnes)<br>GWR (lbs) | mited<br>100+ cars<br>25,000<br>286,000 | WHITE STAR | Viterra Inc. Car Spot Capacity (tonnes) GWR (lbs)                   | 50+ cars<br>9,500<br>265,000              |
| VALPARAISO | Viterra Inc. Car Spot Capacity (tonnes) GWR (lbs)                   | 100+ cars<br>30,350<br>270,000          | YORKTON    | Parrish & Heimbecker Car Spot Capacity (tonnes) GWR (lbs)           | Limited<br>100+ cars<br>35,000<br>286,000 |
| WADENA     | Richardson Pioneer Li<br>Car Spot<br>Capacity (tonnes)<br>GWR (lbs) | mited<br>100+ cars<br>35,920<br>286,000 | YORKTON    | Viterra Inc. Car Spot Capacity (tonnes) GWR (lbs)                   | 25+ cars<br>8,510<br>286,000              |
| WALDRON    | Viterra Inc. Car Spot Capacity (tonnes) GWR (lbs)                   | 25+ cars<br>9,500<br>286,000            |            |                                                                     |                                           |