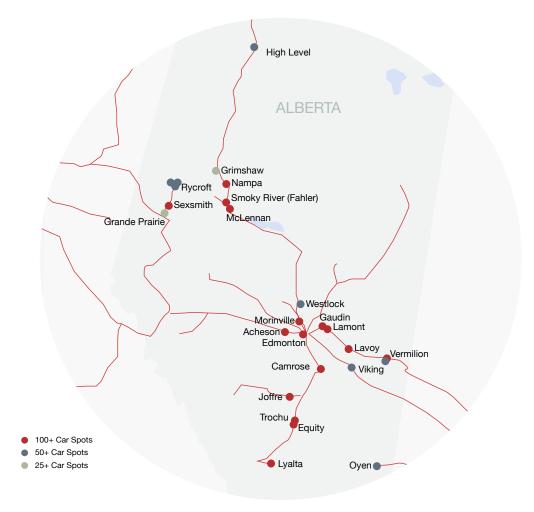

# Alberta

| ACHESON  | Viterra Inc. Car Spot Capacity (tonnes) GWR (lbs)    | 100+ cars<br>38,300<br>286,000 | EQUITY            | Cargill Limited Car Spot Capacity (tonnes) GWR (lbs)               | 100+ cars<br>29,810<br>286,000            |
|----------|------------------------------------------------------|--------------------------------|-------------------|--------------------------------------------------------------------|-------------------------------------------|
| CAMROSE  | Cargill Limited Car Spot Capacity (tonnes) GWR (lbs) | 100+ cars<br>37,400<br>286,000 | GAUDIN            | Providence Grain Gro<br>Car Spot<br>Capacity (tonnes)<br>GWR (lbs) | up Inc.<br>100+ cars<br>15,260<br>286,000 |
| EDMONTON | Cargill Limited Car Spot Capacity (tonnes) GWR (lbs) | 100+ cars<br>52,000<br>286,000 | GRANDE<br>PRAIRIE | Viterra Inc. Car Spot Capacity (tonnes) GWR (lbs)                  | 25+ cars<br>3,370<br>265,000              |

| GRIMSHAW   | Viterra Inc. Car Spot Capacity (tonnes) GWR (lbs)                  | 25+ cars<br>4,760<br>268,000              | OYEN      | Richardson Pioneer L<br>Car Spot<br>Capacity (tonnes)<br>GWR (lbs) | imited<br>50+ cars<br>16,390<br>270,000 |
|------------|--------------------------------------------------------------------|-------------------------------------------|-----------|--------------------------------------------------------------------|-----------------------------------------|
| HIGH LEVEL | Richardson Pioneer Car Spot Capacity (tonnes) GWR (lbs)            | 50+ cars                                  | RYCROFT   | Cargill Limited Car Spot Capacity (tonnes) GWR (lbs)               | 50+ cars<br>25,770<br>265,000           |
| JOFFRE     | Louis Dreyfus Canac<br>Car Spot<br>Capacity (tonnes)<br>GWR (lbs)  | 100+ cars                                 | RYCROFT   | Louis Dreyfus Canada<br>Car Spot<br>Capacity (tonnes)<br>GWR (lbs) | 50+ cars                                |
| LAMONT     | Richardson Pioneer Car Spot Capacity (tonnes) GWR (lbs)            | 100+ cars                                 | RYCROFT   | Richardson Pioneer L<br>Car Spot<br>Capacity (tonnes)<br>GWR (lbs) | 50+ cars<br>42,000<br>265,000           |
| LAVOY      | Richardson Pioneer Car Spot Capacity (tonnes) GWR (lbs)            | 100+ cars                                 | SEXSMITH  | Viterra Inc. Car Spot Capacity (tonnes) GWR (lbs)                  | 100+ cars<br>29,790<br>265,000          |
| LYALTA     | Louis Dreyfus Canac<br>Car Spot<br>Capacity (tonnes)<br>GWR (lbs)  | da Ltd.<br>100+ cars<br>31,340<br>270,000 | FALHER    | Viterra Inc. Car Spot Capacity (tonnes) GWR (lbs)                  | 100+ cars<br>40,900<br>268,000          |
| MORINVILLE | Westmor Terminals In<br>Car Spot<br>Capacity (tonnes)<br>GWR (lbs) | nc.<br>100+ cars<br>26,750<br>286,000     | TROCHU    | Viterra Inc. Car Spot Capacity (tonnes) GWR (lbs)                  | 100+ cars<br>39,500<br>286,000          |
| NAMPA      | Richardson Pioneer Car Spot Capacity (tonnes) GWR (lbs)            | Limited<br>100+ cars<br>59,900<br>268,000 | VERMILION | Cargill Limited Car Spot Capacity (tonnes) GWR (lbs)               | 100+ cars<br>28,350<br>286,000          |

| VERMILION | Viterra Inc. Car Spot Capacity (tonnes) GWR (lbs)            | 50+ cars<br>13,070<br>286,000           | WESTLOCK | Westlock Terminals Ltd<br>Car Spot<br>Capacity (tonnes)<br>GWR (lbs) | 50+ cars<br>18,310<br>286,000  |
|-----------|--------------------------------------------------------------|-----------------------------------------|----------|----------------------------------------------------------------------|--------------------------------|
| VIKING    | Cargill Limited Car Spot Capacity (tonnes) GWR (lbs)         | 50+ cars<br>13,640<br>286,000           | MCLENNAN | Cargill Limited Car Spot Capacity (tonnes) GWR (lbs)                 | 100+ cars<br>30,000<br>268,000 |
| VIKING    | Providence Grain Ground Car Spot Capacity (tonnes) GWR (lbs) | up Inc.<br>50+ cars<br>7,850<br>286,000 |          |                                                                      |                                |