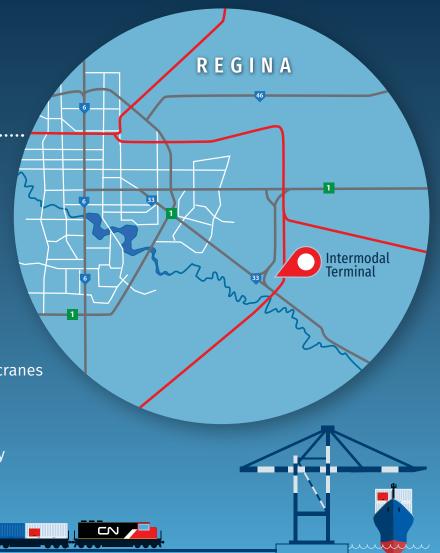

#### **REGINA** Intermodal Terminal

Canada's first privately operated state-of-the-art Intermodal terminal located in the Chuka Creek Business Park.

- CN rail service to the
   Atlantic, Pacific and Gulf coasts
   and CN's intermodal terminals
- Competitive transit times
- Open access to all customers
- 32 acre site
- Direct rail/truck transfer
- 2 rail-mounted cantilever gantry cranes
- Storage capacity of 2,000 TEU's
- Space to handle 120 chassis
- 2 separate in/out lanes for fluidity
- GPS positions for all containers
- Automated Gate System