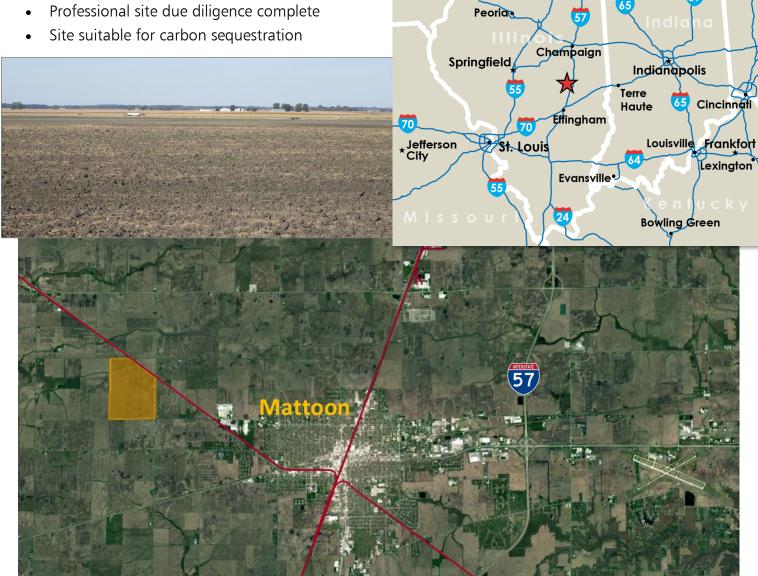

## PROPERTY INFORMATION

- 420 acres, nearly flat
- Publicly-owned and controlled
- Nearly 2,900 feet of frontage on tangent track