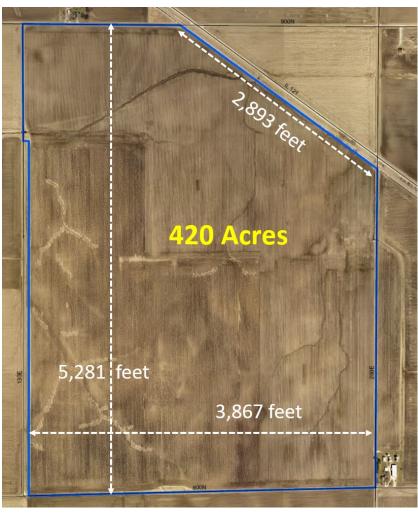

## PROPERTY INFORMATION

- 420 acres, nearly flat
- Publicly-owned and controlled
- Nearly 2,900 feet of frontage on tangent track