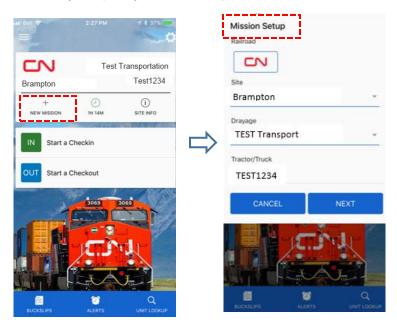

## Before you arrive at terminal

Complete your 'NEW MISSION'

A mission is your round-trip to and from terminal (Checkin and Checkout).

Checkin and Checkout are MANDATORY to successfully complete your mission/trip to terminal

Fill out the 'Mission Setup' form:

- Site select terminal you will be arriving at
- Drayage select current company if you drive for more than one
- Tractor/Truck enter current license plate # if you drive a different truck
- · Click Next