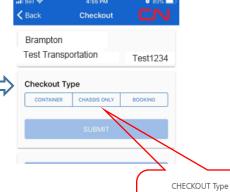

- Select Checkout Type:
  - Container
  - Chassis Only driver leaving terminal with own chassis
  - · Booking for empty container pickup
- · If container type selected 'Container Type' is required:
  - · Load
  - Empty
- Container number and Chassis initials require the same format as you currently use in AGS