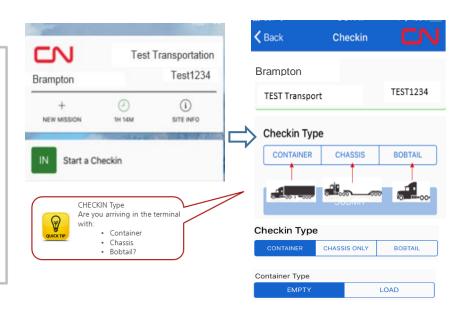

- · Select Checkin Type:
  - Container
  - Chassis Only driver coming to terminal with own chassis to pickup a container
  - Bobtail
- If container type selected 'Container Type' is required:
  - Load
  - Empty
- Container number and Chassis initials require the same format as you currently use in AGS