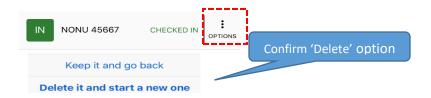

#### **OPTIONS Button**

Before you get to the CN gate you may view, edit or delete your Checkin/out information

You will be prompt to confirm 'DELETE' Option.

checkin?