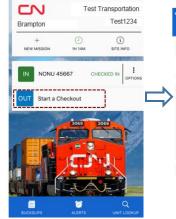

- > ETA Estimate your time to arrive at the terminal.
  - ETA is information for planning purposes only
  - · ETA's can be up to 12 hours in the future
  - Press
     On 30 m to indicate your ETA
- Start a Checkin Start a Checkin

- Select Checkout Type:
  - Container
  - Chassis Only driver leaving terminal with own chassis
  - · Booking for empty container pickup
- · If container type selected 'Container Type' is required:
  - · Load
  - Empty
- Container number and Chassis initials require the same format as you currently use in AGS