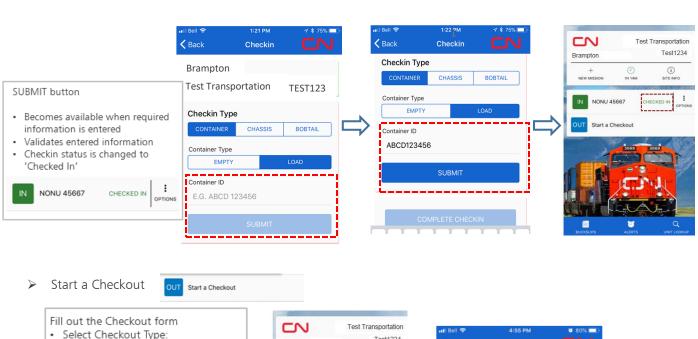

- · Select Checkin Type:
  - Container
  - Chassis Only driver coming to terminal with own chassis to pickup a container
  - Bobtail
- If container type selected 'Container Type' is required:
  - Load
  - Empty
- Container number and Chassis initials require the same format as you currently use in AGS

- Select Checkout Type:
  - Container
  - Chassis Only driver leaving terminal with own chassis
  - · Booking for empty container pickup
- · If container type selected 'Container Type' is required:
  - · Load
  - Empty
- Container number and Chassis initials require the same format as you currently use in AGS

If you are leaving the terminal with the chassis you came in with (Checkin) please move the slide button to the right to highlight

Are you leaving terminal with: · Container (specific number) Chassis

· Empty container (Booking)?

Are you keeping a chassis from your

#### **OPTIONS Button**

Before you get to the CN gate you may view, edit or delete your Checkin/out information

You will be prompt to confirm 'DELETE' Option.

checkin?