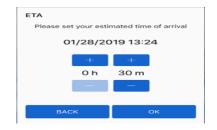

- > ETA Estimate your time to arrive at the terminal.
  - ETA is information for planning purposes only
  - · ETA's can be up to 12 hours in the future
  - Press
     On 30 m to indicate your ETA
- Start a Checkin Start a Checkin