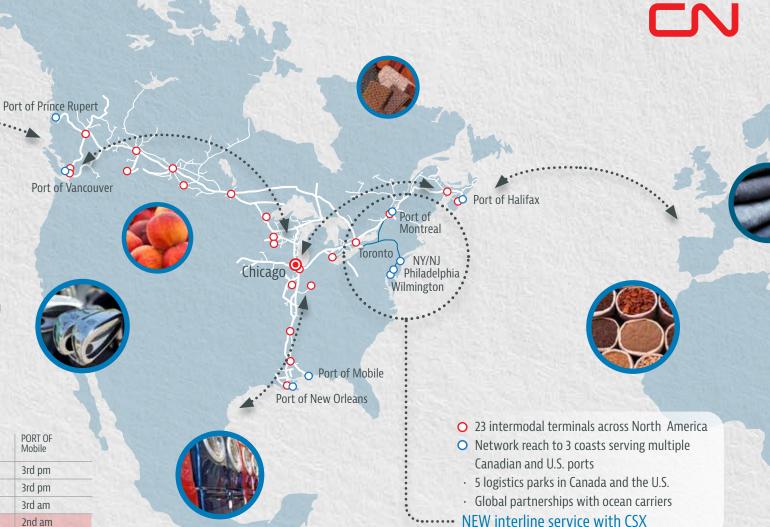

## **The superior network solution** for all your supply chain logistics

CN provides a one-stop shop, including **freight forwarding** to move your product along the best supply chain routes. Through our partnerships with ocean carriers and major Canadian port gateways, we offer a **single line seamless service** from last port of call in **Asia to Chicago in only 16 days**.

| TRANSIT TIME | PORT OF<br>Prince Rupert | PORT OF<br>Vancouver | PORT OF<br>Montreal                     | PORT OF<br>Halifax | PORT OF<br>New Orleans | PORT OF<br>Mobile |
|--------------|--------------------------|----------------------|-----------------------------------------|--------------------|------------------------|-------------------|
| TORONTO      | 5th am                   | 5th am               | same day pm                             | 2nd am             | 3rd pm                 | 3rd pm            |
| MONTREAL     | 5th am                   | 5th am               | 1.2.2.2.2.2.2.2.2.2.2.2.2.2.2.2.2.2.2.2 | next day pm        | 3rd pm                 | 3rd pm            |
| DETROIT      | 6th am                   | 6th am               | next day pm                             | 4th pm             | 3rd am                 | 3rd am            |
| CHICAGO      | 4th pm                   | 4th pm               | next day pm                             | 3rd pm             | next day am            | 2nd am            |
| MEMPHIS      | 6th am                   | 6th am               | 3rd am                                  | 5th am             | same day pm            | next day pm       |