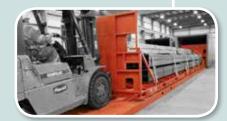

## **Mobile Transport Trays**

Quickest way to load steel, building materials or dimensional machinery into an intermodal container.