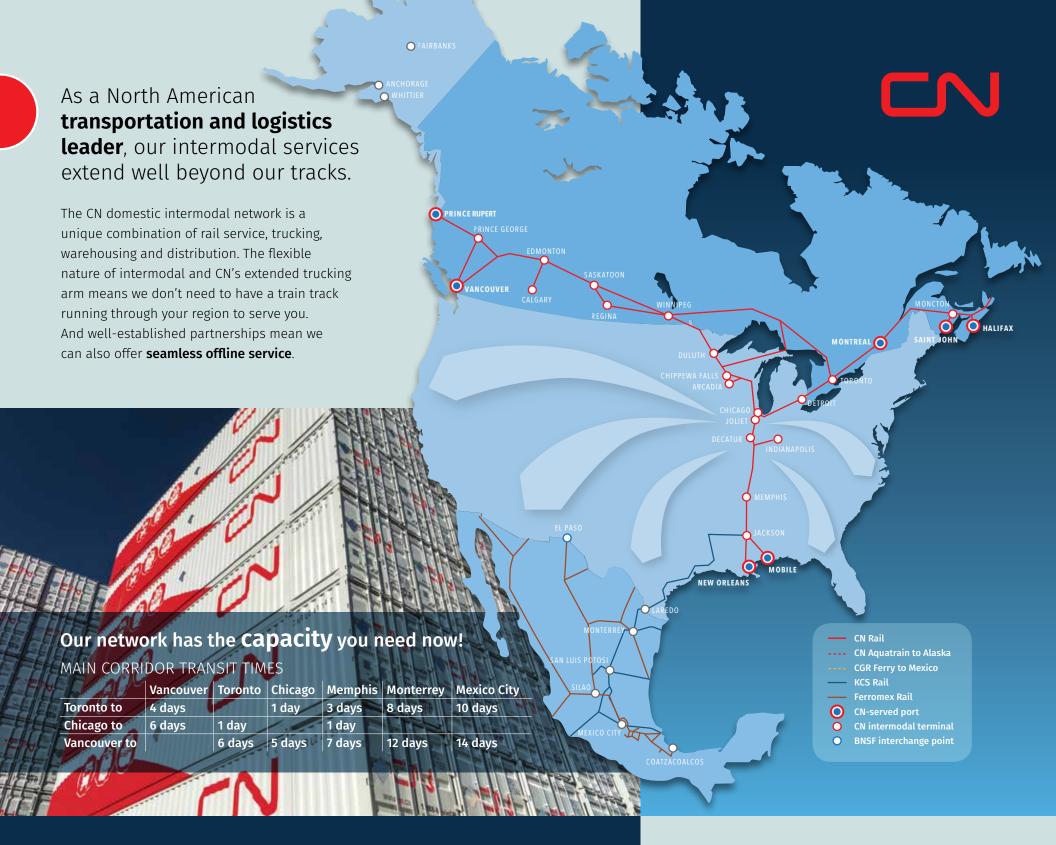

## Domestic Intermodal Service

COMPLETE SUPPLY CHAIN SOLUTIONS FOR CANADA, U.S.A. AND MEXICO

Our intermodal terminals are strategically located near some of the country's most densely populated regions, getting you closer to your customers.