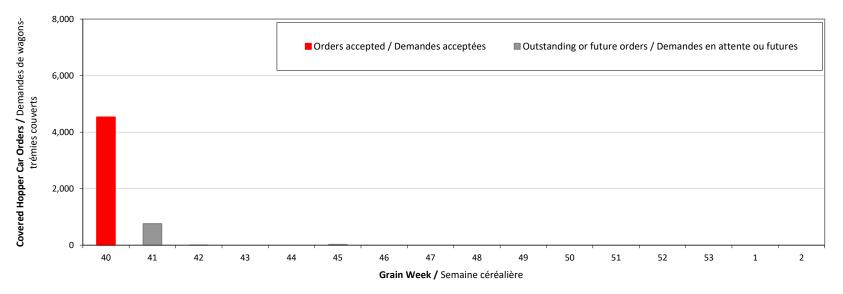

#### Future Car Orders - Western Canada Grain / Demandes futures - Céréales de l'Ouest canadien