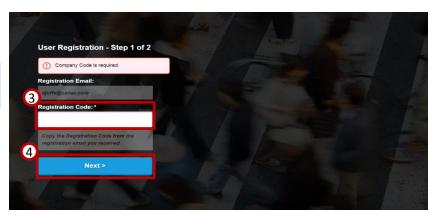

#### To complete your Fieldglass registration:

1. Copy the temporary registration code found in the Registration email.

**Note**: To copy text, highlight the text and press **Ctrl-C**, or right click and select **Copy**.

2. Click the link in the second email to go to the Fieldglass Registration website.

**Note**: To paste copied text, press **Ctrl-V** or right click and select **Paste**.

4. Click Next.