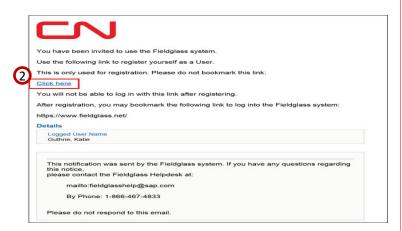

2. Click the link in the second email to go to the Fieldglass Registration website.

**Note**: To paste copied text, press **Ctrl-V** or right click and select **Paste**.

4. Click Next.