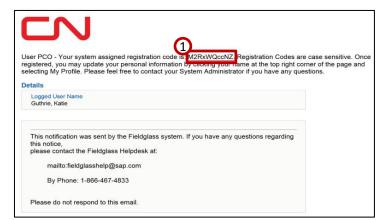

#### To complete your Fieldglass registration:

1. Copy the temporary registration code found in the Registration email.

**Note**: To copy text, highlight the text and press **Ctrl-C**, or right click and select **Copy**.