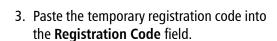

#### To complete your Fieldglass registration:

1. Copy the temporary registration code found in the Registration email.

**Note**: To copy text, highlight the text and press **Ctrl-C**, or right click and select **Copy**.