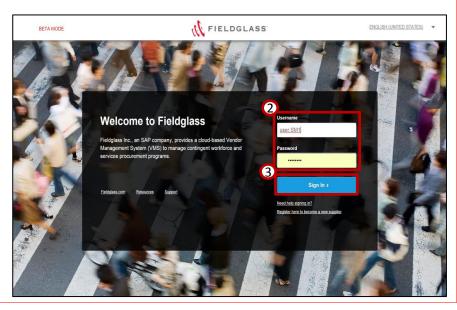

### Log in to Fieldglass

Once you have completed registration, you can sign in directly to the Fieldglass application through your internet browser.

To Log in to Fieldglass:

- 1. Navigate to <a href="https://www.fieldglass.net">https://www.fieldglass.net</a>.
- 2. Enter your **Username** and **Password**.

**Note**: If you forget your username or password, click **Need help signing in?** for assistance.

3. Click Sign In.