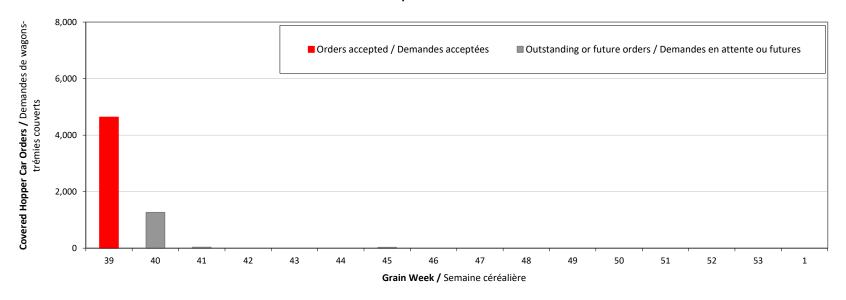

#### Future Car Orders - Western Canada Grain / Demandes futures - Céréales de l'Ouest canadien