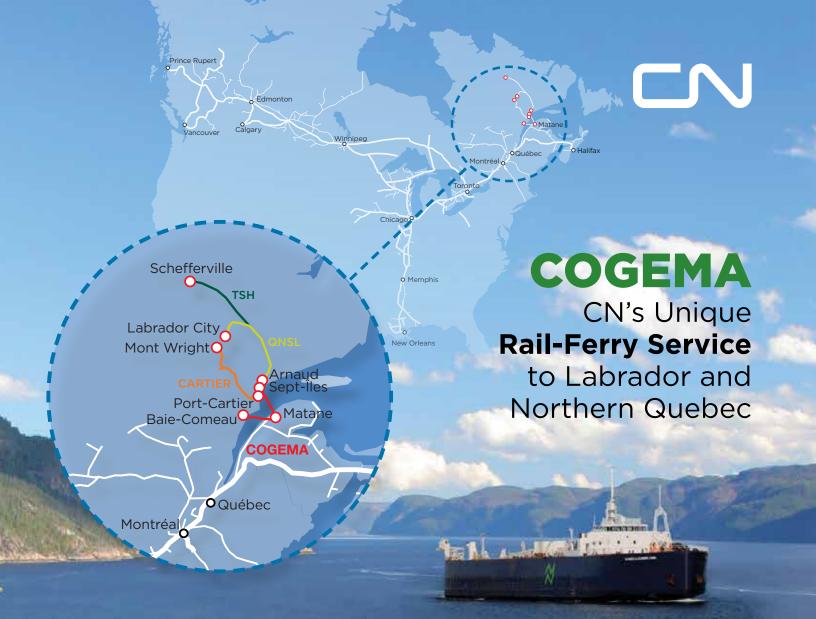

- Only connection to the North American railway system
- Link to CN's vast rail network reaching
  75% of the North American market
- Ship any type of cargo from consumer goods, forest products, metals, petroleum and chemicals to heavy machinery and oversized and dimensional loads
- Safer and smoother than over the road for better product integrity
- Capable of carrying semi trucks between Matane and Baie Comeau
- Fully ventilated cargo hold
- Greener option reduces road congestion and environmental impact from heavy trucks
- Transports over 500,000 short tons annually
- Year-round service
- Potential 7 days/week operation