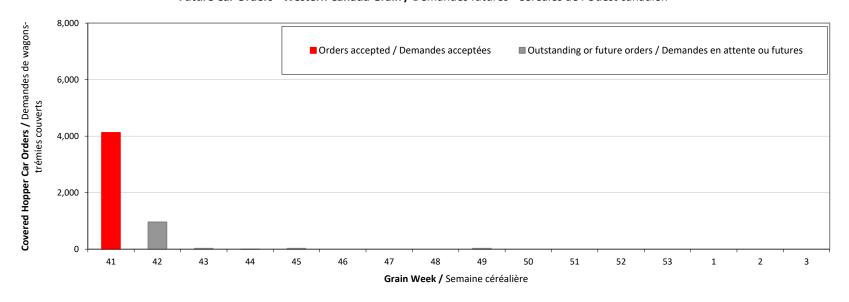

# Western Canada Grain - Order Book Report / Registre des demandes – Céréales de l'Ouest canadien 2023-24 Crop Year / Campagne agricole 2023-24

Updated on / Mise à jour : 3-May-2024

|                                                    |             | Grain<br>Week | Vancouver | Prince Rupert | Thunder Bay | Churchill | North America<br>Amérique du Nord | Total |
|----------------------------------------------------|-------------|---------------|-----------|---------------|-------------|-----------|-----------------------------------|-------|
| Order Book Status / État du registre des demandes  |             |               |           |               |             |           |                                   |       |
| Orders planned to be spotted in week of / Wagons   | 28-Apr-2024 | 40            | 2,396     | 956           | 817         | 0         | 363                               | 4,532 |
| demandés à mettre en place pendant la semaine du : | 05-May-2024 | 41            | 2,096     | 928           | 779         | 0         | 324                               | 4,127 |
| Future weekly orders beyond the week of/           | 05-May-2024 | 41            | 456       | 203           | 234         | 0         | 147                               | 1,040 |
| Demandes futures au-delà la semaine du :           |             |               |           |               |             |           |                                   |       |

#### Future Car Orders - Western Canada Grain / Demandes futures - Céréales de l'Ouest canadien